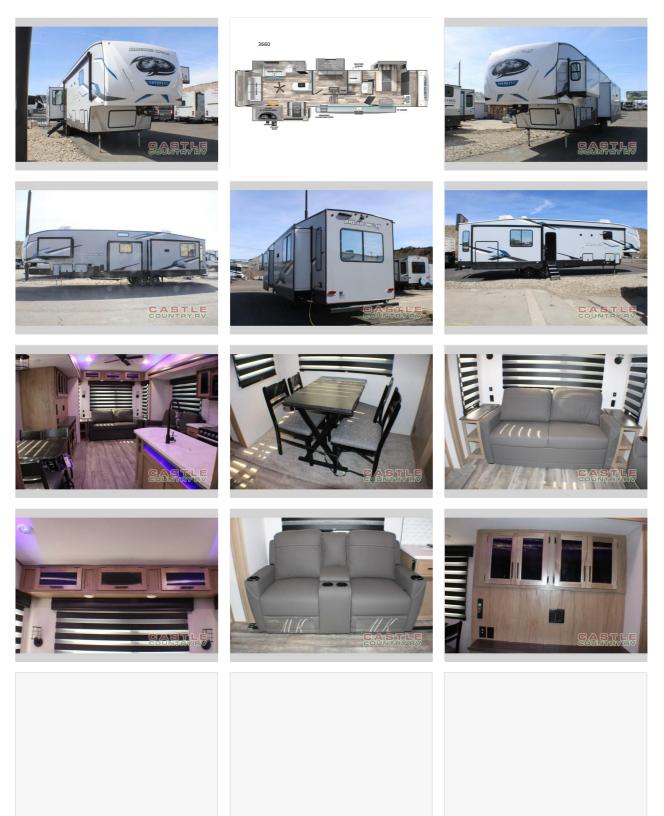

| Dealer      | Castle Country RV - Logan<br>Phone: 8334418622<br>Email: <u>import237736@rvpostings.com</u>                                                                                                                                                                                                                                                                                                                                                                                                                                                                                                                                                                                                                                                                                                                                                                                                                                                                                                                                                                                                                                                                                                                                                                                                                                                                                                                                                                                                                                                                                                                                                                                                                                                                                                                                                                                                                                                                                                                                                                      |
|-------------|------------------------------------------------------------------------------------------------------------------------------------------------------------------------------------------------------------------------------------------------------------------------------------------------------------------------------------------------------------------------------------------------------------------------------------------------------------------------------------------------------------------------------------------------------------------------------------------------------------------------------------------------------------------------------------------------------------------------------------------------------------------------------------------------------------------------------------------------------------------------------------------------------------------------------------------------------------------------------------------------------------------------------------------------------------------------------------------------------------------------------------------------------------------------------------------------------------------------------------------------------------------------------------------------------------------------------------------------------------------------------------------------------------------------------------------------------------------------------------------------------------------------------------------------------------------------------------------------------------------------------------------------------------------------------------------------------------------------------------------------------------------------------------------------------------------------------------------------------------------------------------------------------------------------------------------------------------------------------------------------------------------------------------------------------------------|
| Quick info  | 0 mi                                                                                                                                                                                                                                                                                                                                                                                                                                                                                                                                                                                                                                                                                                                                                                                                                                                                                                                                                                                                                                                                                                                                                                                                                                                                                                                                                                                                                                                                                                                                                                                                                                                                                                                                                                                                                                                                                                                                                                                                                                                             |
| Details     | Item type: For sale<br>Posted on : 05/15/2023                                                                                                                                                                                                                                                                                                                                                                                                                                                                                                                                                                                                                                                                                                                                                                                                                                                                                                                                                                                                                                                                                                                                                                                                                                                                                                                                                                                                                                                                                                                                                                                                                                                                                                                                                                                                                                                                                                                                                                                                                    |
| Description | 2023 Forest River RV Cherokee Arctic Wolf Suite 3660, Forest River Cherokee<br>Arctic Wolf Suite fifth wheel 3660 highlights: Fireplace King Bed Two Tri-Fold<br>Sofas Pass-Through Storage Panoramic Rear Window Outside Kitchen Two<br>Exterior Refrigerators You have excellent sleeping accommodations on this<br>Cherokee Arctic Wolf Suite fifth wheel! There is a private bedroom with a king-<br>size bed at the front for you, and the second bedroom contains a flip-up bunk and<br>tri-fold sofa for any kids or friends you have traveling with you. But it doesn't stop<br>there. There is also a loft above the bunk room and a tri-fold sofa in the living<br>area that you can use as a sleeping space. The kitchen is ready for you to make<br>meals on the three-burner range, and you can work freely around the peninsula<br>countertop. The ceiling fan will cool this area down if it gets too hot while you're<br>cooking, and you can eat your meals at the table with two fixed/two folding<br>chairs. When you enter this unit, you'll also appreciate having a coat drop zone<br>and shoe storage to keep your belongings tidy. You will have amazing residential<br>comfort in the Forest River Cherokee Arctic Wolf Suite fifth wheels! These units<br>have a SuperStor dual-cavern basement storage compartment to allow you to<br>bring more gear, and they have been constructed with a ToughBend rigid skirt<br>metal design, a 1x engineered wood SuperTruss roof structure with 3/8" decking,<br>and a 5/8 tongue-and-groove plywood floor decking. Each model includes Leash<br>Latch pet safety technology, an outside shower with hot/cold water, preparations<br>for an exterior TV, motion-sensing lighting, and a smart monitor panel with smart<br>phone Bluetooth connectivity. The supersized central air conditioning unit (15,000<br>BTU) with quick cool air dump feature and second oversized 15,000 BTU ducted<br>air conditioner will cool your unit down in a snap when you camp in the hot<br>summer months. |