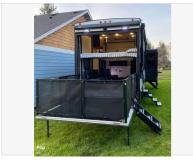

Email: import237978@rvpostings.com

Details

Item type: For sale
Posted on: 05/04/2024

Description

Stock #406097 - SPACIOUS, COMFORTABLE....LOADED UP AND READY FOR THE ROAD!!!If you are in the market for a fifth wheel, look no further than this 2021 Voltage 4135, priced right at \$87,300. This Fifth Wheel is located in Astoria, Oregon and is in good condition. We are looking for people all over the country who share our love for boats/RVs. If you have a passion for our product and like the idea of working from home, please visit Careeers [dot] PopSells [dot] com to learn more. This is a brand new listing, just on the market this week. Please submit all reasonable offers. You have questions? We have answers. Call us at (941) 200-1030 to discuss this RV. Selling your RV has never been easier. At Pop RVs, we literally sell thousands of units every year all over the country. Call (855) 273-7188 and we'll get started selling your RV today.

**Basic** information

Year: 2021

Stock Number: 406097 VIN Number: rvusa-406097 Condition: Pre-Owned

Length: 41

Item address

97103, Astoria, Oregon, United States