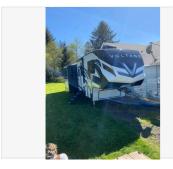

## 2021 Fifth Wheel Dutchmen Voltage

\$87,300

Item

Item URL: https://www.rvpostings.com/520432 Item reference number

#520432

Dealer

Pop RVs

Phone: 8886139535

Email: import237978@rvpostings.com

Details

Item type: For sale
Posted on: 05/04/2024

Description

Stock #406097 - SPACIOUS, COMFORTABLE....LOADED UP AND READY FOR THE ROAD!!!If you are in the market for a fifth wheel, look no further than this 2021 Voltage 4135, priced right at \$87,300. This Fifth Wheel is located in Astoria, Oregon and is in good condition. We are looking for people all over the country who share our love for boats/RVs. If you have a passion for our product and like the idea of working from home, please visit Careeers [dot] PopSells [dot] com to learn more. This is a brand new listing, just on the market this week. Please submit all reasonable offers. You have questions? We have answers. Call us at (941) 200-1030 to discuss this RV. Selling your RV has never been easier. At Pop RVs, we literally sell thousands of units every year all over the country. Call (855) 273-7188 and we'll get started selling your RV today.

**Basic** information

Year: 2021

Stock Number: 406097 VIN Number: rvusa-406097 Condition: Pre-Owned

Length: 41

Item address

97103, Astoria, Oregon, United States