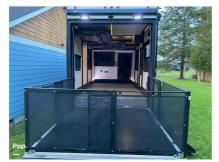

Email: import237978@rvpostings.com

Details

Item type: For sale
Posted on: 05/04/2024

Description

Stock #406097 - SPACIOUS, COMFORTABLE....LOADED UP AND READY FOR THE ROAD!!!If you are in the market for a fifth wheel, look no further than this 2021 Voltage 4135, priced right at \$87,300. This Fifth Wheel is located in Astoria, Oregon and is in good condition. We are looking for people all over the country who share our love for boats/RVs. If you have a passion for our product and like the idea of working from home, please visit Careeers [dot] PopSells [dot] com to learn more. This is a brand new listing, just on the market this week. Please submit all reasonable offers. You have questions? We have answers. Call us at (941) 200-1030 to discuss this RV. Selling your RV has never been easier. At Pop RVs, we literally sell thousands of units every year all over the country. Call (855) 273-7188 and we'll get started selling your RV today.

**Basic** information

Year: 2021

Stock Number: 406097 VIN Number: rvusa-406097 Condition: Pre-Owned

Length: 41

Item address

97103, Astoria, Oregon, United States