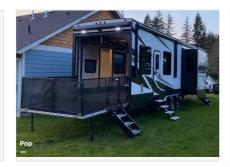

## 2021 Fifth Wheel Dutchmen Voltage

\$87,300

Item

Item URL: https://www.rvpostings.com/520432 Item reference number

#520432

Dealer

Pop RVs

Phone: 8886139535

Email: import237978@rvpostings.com

Details

Item type: For sale
Posted on: 05/04/2024

Description

Stock #406097 - SPACIOUS, COMFORTABLE....LOADED UP AND READY FOR THE ROAD!!!If you are in the market for a fifth wheel, look no further than this 2021 Voltage 4135, priced right at \$87,300. This Fifth Wheel is located in Astoria, Oregon and is in good condition. We are looking for people all over the country who share our love for boats/RVs. If you have a passion for our product and like the idea of working from home, please visit Careeers [dot] PopSells [dot] com to learn more. This is a brand new listing, just on the market this week. Please submit all reasonable offers. You have questions? We have answers. Call us at (941) 200-1030 to discuss this RV. Selling your RV has never been easier. At Pop RVs, we literally sell thousands of units every year all over the country. Call (855) 273-7188 and we'll get started selling your RV today.

**Basic** information

Year: 2021

Stock Number: 406097 VIN Number: rvusa-406097 Condition: Pre-Owned

Length: 41

Item address

97103, Astoria, Oregon, United States