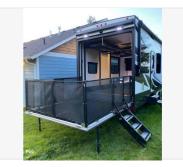

Email: import237978@rvpostings.com

Details

Item type: For sale
Posted on: 05/04/2024

Description

Stock #406097 - SPACIOUS, COMFORTABLE....LOADED UP AND READY FOR THE ROAD!!!If you are in the market for a fifth wheel, look no further than this 2021 Voltage 4135, priced right at \$87,300. This Fifth Wheel is located in Astoria, Oregon and is in good condition. We are looking for people all over the country who share our love for boats/RVs. If you have a passion for our product and like the idea of working from home, please visit Careeers [dot] PopSells [dot] com to learn more. This is a brand new listing, just on the market this week. Please submit all reasonable offers. You have questions? We have answers. Call us at (941) 200-1030 to discuss this RV. Selling your RV has never been easier. At Pop RVs, we literally sell thousands of units every year all over the country. Call (855) 273-7188 and we'll get started selling your RV today.

**Basic** information

Year: 2021

Stock Number: 406097 VIN Number: rvusa-406097 Condition: Pre-Owned

Length: 41

Item address

97103, Astoria, Oregon, United States