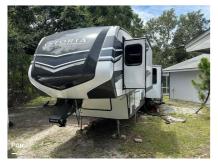

Phone: 8886139535 Email: import237978@rvpostings.com Details Item type: For sale Posted on : 10/31/2022 Description Stock #348920 - Beautiful 2021 Coachmen Astoria 3603LFP Fifth Wheel, in great condition and ready to go camping! This 2021 Dutchman Astoria Platinum 3603LFP is a great fifth Wheel with plenty of room for the entire family or lots of friends.You'll appreciate the roomy living area featuring high ceilings, a beautiful fireplace, tv, stereo, dinette, and two stadium-style lounge chairs for sitting back and enjoying a night of relaxation. The master bedroom is roomy, with a king bed, large closet, washer/dryer hookups, and plenty of drawer space for your clothes. The bathroom is just off the master bedroom and has a full-sized shower, sink, vanity, and toilet. The kids will love the bunkhouse area, with room for a queensized bed, (the seller removed it to make for a better play area for the kids), and a bunkhouse area with more closet and drawer space below. There's also a second bathroom in the bunkhouse area.Come see this unit for yourself today, she is in beautiful condition and ready to go!We are looking for people all over the country who share our love for boats/RVs. If you have a passion for our product and like the idea of working from home, please visit Careeers [dot] PopSells [dot] com to learn more. Please submit any and ALL offers - your offer may be accepted! Submit your offer today!Reason for selling is no longer using.You have questions? We have answers. Call us at (941) 200-1030 to discuss this RV.Selling your RV has never been easier. At Pop RVs, we literally sell thousands of units every year all over the country. Call (855) 273-7188 and we'll get started selling your RV today. **Basic** information Year: 2021 Stock Number: 348920 VIN Number: rvusa-348920 Condition: Pre-Owned Length: 36