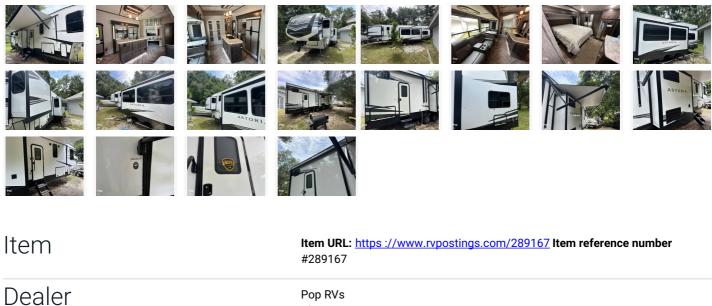

Phone: 8886139535 Email: import237978@rvpostings.com Details Item type: For sale Posted on : 10/31/2022 Description Stock #348920 - Beautiful 2021 Coachmen Astoria 3603LFP Fifth Wheel, in great condition and ready to go camping! This 2021 Dutchman Astoria Platinum 3603LFP is a great fifth Wheel with plenty of room for the entire family or lots of friends.You'll appreciate the roomy living area featuring high ceilings, a beautiful fireplace, tv, stereo, dinette, and two stadium-style lounge chairs for sitting back and enjoying a night of relaxation. The master bedroom is roomy, with a king bed, large closet, washer/dryer hookups, and plenty of drawer space for your clothes. The bathroom is just off the master bedroom and has a full-sized shower, sink, vanity, and toilet. The kids will love the bunkhouse area, with room for a queensized bed, (the seller removed it to make for a better play area for the kids), and a bunkhouse area with more closet and drawer space below. There's also a second bathroom in the bunkhouse area.Come see this unit for yourself today, she is in beautiful condition and ready to go!We are looking for people all over the country who share our love for boats/RVs. If you have a passion for our product and like the idea of working from home, please visit Careeers [dot] PopSells [dot] com to learn more. Please submit any and ALL offers - your offer may be accepted! Submit your offer today!Reason for selling is no longer using.You have questions? We have answers. Call us at (941) 200-1030 to discuss this RV.Selling your RV has never been easier. At Pop RVs, we literally sell thousands of units every year all over the country. Call (855) 273-7188 and we'll get started selling your RV today. **Basic** information Year: 2021 Stock Number: 348920 VIN Number: rvusa-348920 Condition: Pre-Owned Length: 36