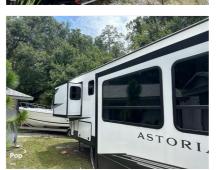

Phone: 8886139535 Email: import237978@rvpostings.com Details Item type: For sale Posted on : 10/31/2022 Description Stock #348920 - Beautiful 2021 Coachmen Astoria 3603LFP Fifth Wheel, in great condition and ready to go camping! This 2021 Dutchman Astoria Platinum 3603LFP is a great fifth Wheel with plenty of room for the entire family or lots of friends.You'll appreciate the roomy living area featuring high ceilings, a beautiful fireplace, tv, stereo, dinette, and two stadium-style lounge chairs for sitting back and enjoying a night of relaxation. The master bedroom is roomy, with a king bed, large closet, washer/dryer hookups, and plenty of drawer space for your clothes. The bathroom is just off the master bedroom and has a full-sized shower, sink, vanity, and toilet. The kids will love the bunkhouse area, with room for a queensized bed, (the seller removed it to make for a better play area for the kids), and a bunkhouse area with more closet and drawer space below. There's also a second bathroom in the bunkhouse area.Come see this unit for yourself today, she is in beautiful condition and ready to go!We are looking for people all over the country who share our love for boats/RVs. If you have a passion for our product and like the idea of working from home, please visit Careeers [dot] PopSells [dot] com to learn more. Please submit any and ALL offers - your offer may be accepted! Submit your offer today!Reason for selling is no longer using.You have questions? We have answers. Call us at (941) 200-1030 to discuss this RV.Selling your RV has never been easier. At Pop RVs, we literally sell thousands of units every year all over the country. Call (855) 273-7188 and we'll get started selling your RV today. **Basic** information Year: 2021 Stock Number: 348920 VIN Number: rvusa-348920 Condition: Pre-Owned Length: 36