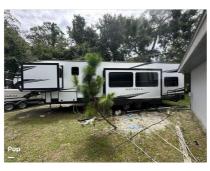

Phone: 8886139535 Email: import237978@rvpostings.com Details Item type: For sale Posted on : 10/31/2022 Description Stock #348920 - Beautiful 2021 Coachmen Astoria 3603LFP Fifth Wheel, in great condition and ready to go camping! This 2021 Dutchman Astoria Platinum 3603LFP is a great fifth Wheel with plenty of room for the entire family or lots of friends.You'll appreciate the roomy living area featuring high ceilings, a beautiful fireplace, tv, stereo, dinette, and two stadium-style lounge chairs for sitting back and enjoying a night of relaxation. The master bedroom is roomy, with a king bed, large closet, washer/dryer hookups, and plenty of drawer space for your clothes. The bathroom is just off the master bedroom and has a full-sized shower, sink, vanity, and toilet. The kids will love the bunkhouse area, with room for a queensized bed, (the seller removed it to make for a better play area for the kids), and a bunkhouse area with more closet and drawer space below. There's also a second bathroom in the bunkhouse area.Come see this unit for yourself today, she is in beautiful condition and ready to go!We are looking for people all over the country who share our love for boats/RVs. If you have a passion for our product and like the idea of working from home, please visit Careeers [dot] PopSells [dot] com to learn more. Please submit any and ALL offers - your offer may be accepted! Submit your offer today!Reason for selling is no longer using.You have questions? We have answers. Call us at (941) 200-1030 to discuss this RV.Selling your RV has never been easier. At Pop RVs, we literally sell thousands of units every year all over the country. Call (855) 273-7188 and we'll get started selling your RV today. **Basic** information Year: 2021 Stock Number: 348920 VIN Number: rvusa-348920 Condition: Pre-Owned Length: 36