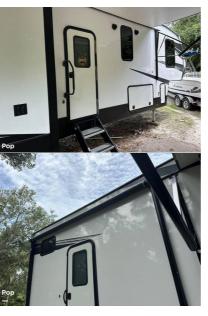

Phone: 8886139535 Email: import237978@rvpostings.com Details Item type: For sale Posted on : 10/31/2022 Description Stock #348920 - Beautiful 2021 Coachmen Astoria 3603LFP Fifth Wheel, in great condition and ready to go camping! This 2021 Dutchman Astoria Platinum 3603LFP is a great fifth Wheel with plenty of room for the entire family or lots of friends.You'll appreciate the roomy living area featuring high ceilings, a beautiful fireplace, tv, stereo, dinette, and two stadium-style lounge chairs for sitting back and enjoying a night of relaxation. The master bedroom is roomy, with a king bed, large closet, washer/dryer hookups, and plenty of drawer space for your clothes. The bathroom is just off the master bedroom and has a full-sized shower, sink, vanity, and toilet. The kids will love the bunkhouse area, with room for a queensized bed, (the seller removed it to make for a better play area for the kids), and a bunkhouse area with more closet and drawer space below. There's also a second bathroom in the bunkhouse area.Come see this unit for yourself today, she is in beautiful condition and ready to go!We are looking for people all over the country who share our love for boats/RVs. If you have a passion for our product and like the idea of working from home, please visit Careeers [dot] PopSells [dot] com to learn more. Please submit any and ALL offers - your offer may be accepted! Submit your offer today!Reason for selling is no longer using.You have questions? We have answers. Call us at (941) 200-1030 to discuss this RV.Selling your RV has never been easier. At Pop RVs, we literally sell thousands of units every year all over the country. Call (855) 273-7188 and we'll get started selling your RV today. **Basic** information Year: 2021 Stock Number: 348920 VIN Number: rvusa-348920 Condition: Pre-Owned Length: 36