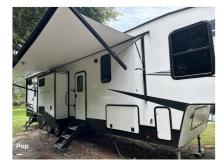

Phone: 8886139535 Email: import237978@rvpostings.com Details Item type: For sale Posted on : 10/31/2022 Description Stock #348920 - Beautiful 2021 Coachmen Astoria 3603LFP Fifth Wheel, in great condition and ready to go camping! This 2021 Dutchman Astoria Platinum 3603LFP is a great fifth Wheel with plenty of room for the entire family or lots of friends.You'll appreciate the roomy living area featuring high ceilings, a beautiful fireplace, tv, stereo, dinette, and two stadium-style lounge chairs for sitting back and enjoying a night of relaxation. The master bedroom is roomy, with a king bed, large closet, washer/dryer hookups, and plenty of drawer space for your clothes. The bathroom is just off the master bedroom and has a full-sized shower, sink, vanity, and toilet. The kids will love the bunkhouse area, with room for a queensized bed, (the seller removed it to make for a better play area for the kids), and a bunkhouse area with more closet and drawer space below. There's also a second bathroom in the bunkhouse area.Come see this unit for yourself today, she is in beautiful condition and ready to go!We are looking for people all over the country who share our love for boats/RVs. If you have a passion for our product and like the idea of working from home, please visit Careeers [dot] PopSells [dot] com to learn more. Please submit any and ALL offers - your offer may be accepted! Submit your offer today!Reason for selling is no longer using.You have questions? We have answers. Call us at (941) 200-1030 to discuss this RV.Selling your RV has never been easier. At Pop RVs, we literally sell thousands of units every year all over the country. Call (855) 273-7188 and we'll get started selling your RV today. **Basic** information Year: 2021 Stock Number: 348920 VIN Number: rvusa-348920 Condition: Pre-Owned Length: 36