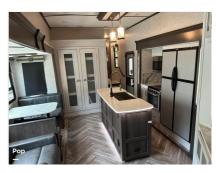

Phone: 8886139535 Email: import237978@rvpostings.com Details Item type: For sale Posted on : 10/31/2022 Description Stock #348920 - Beautiful 2021 Coachmen Astoria 3603LFP Fifth Wheel, in great condition and ready to go camping! This 2021 Dutchman Astoria Platinum 3603LFP is a great fifth Wheel with plenty of room for the entire family or lots of friends.You'll appreciate the roomy living area featuring high ceilings, a beautiful fireplace, tv, stereo, dinette, and two stadium-style lounge chairs for sitting back and enjoying a night of relaxation. The master bedroom is roomy, with a king bed, large closet, washer/dryer hookups, and plenty of drawer space for your clothes. The bathroom is just off the master bedroom and has a full-sized shower, sink, vanity, and toilet. The kids will love the bunkhouse area, with room for a queensized bed, (the seller removed it to make for a better play area for the kids), and a bunkhouse area with more closet and drawer space below. There's also a second bathroom in the bunkhouse area.Come see this unit for yourself today, she is in beautiful condition and ready to go!We are looking for people all over the country who share our love for boats/RVs. If you have a passion for our product and like the idea of working from home, please visit Careeers [dot] PopSells [dot] com to learn more. Please submit any and ALL offers - your offer may be accepted! Submit your offer today!Reason for selling is no longer using.You have questions? We have answers. Call us at (941) 200-1030 to discuss this RV.Selling your RV has never been easier. At Pop RVs, we literally sell thousands of units every year all over the country. Call (855) 273-7188 and we'll get started selling your RV today. **Basic** information Year: 2021 Stock Number: 348920 VIN Number: rvusa-348920 Condition: Pre-Owned Length: 36