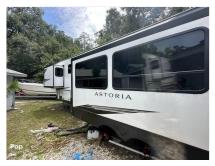

Phone: 8886139535 Email: import237978@rvpostings.com Details Item type: For sale Posted on : 10/31/2022 Description Stock #348920 - Beautiful 2021 Coachmen Astoria 3603LFP Fifth Wheel, in great condition and ready to go camping! This 2021 Dutchman Astoria Platinum 3603LFP is a great fifth Wheel with plenty of room for the entire family or lots of friends.You'll appreciate the roomy living area featuring high ceilings, a beautiful fireplace, tv, stereo, dinette, and two stadium-style lounge chairs for sitting back and enjoying a night of relaxation. The master bedroom is roomy, with a king bed, large closet, washer/dryer hookups, and plenty of drawer space for your clothes. The bathroom is just off the master bedroom and has a full-sized shower, sink, vanity, and toilet. The kids will love the bunkhouse area, with room for a queensized bed, (the seller removed it to make for a better play area for the kids), and a bunkhouse area with more closet and drawer space below. There's also a second bathroom in the bunkhouse area.Come see this unit for yourself today, she is in beautiful condition and ready to go!We are looking for people all over the country who share our love for boats/RVs. If you have a passion for our product and like the idea of working from home, please visit Careeers [dot] PopSells [dot] com to learn more. Please submit any and ALL offers - your offer may be accepted! Submit your offer today!Reason for selling is no longer using.You have questions? We have answers. Call us at (941) 200-1030 to discuss this RV.Selling your RV has never been easier. At Pop RVs, we literally sell thousands of units every year all over the country. Call (855) 273-7188 and we'll get started selling your RV today. **Basic** information Year: 2021 Stock Number: 348920 VIN Number: rvusa-348920 Condition: Pre-Owned Length: 36