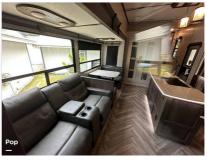

Phone: 8886139535 Email: import237978@rvpostings.com Details Item type: For sale Posted on : 10/31/2022 Description Stock #348920 - Beautiful 2021 Coachmen Astoria 3603LFP Fifth Wheel, in great condition and ready to go camping! This 2021 Dutchman Astoria Platinum 3603LFP is a great fifth Wheel with plenty of room for the entire family or lots of friends.You'll appreciate the roomy living area featuring high ceilings, a beautiful fireplace, tv, stereo, dinette, and two stadium-style lounge chairs for sitting back and enjoying a night of relaxation. The master bedroom is roomy, with a king bed, large closet, washer/dryer hookups, and plenty of drawer space for your clothes. The bathroom is just off the master bedroom and has a full-sized shower, sink, vanity, and toilet. The kids will love the bunkhouse area, with room for a queensized bed, (the seller removed it to make for a better play area for the kids), and a bunkhouse area with more closet and drawer space below. There's also a second bathroom in the bunkhouse area.Come see this unit for yourself today, she is in beautiful condition and ready to go!We are looking for people all over the country who share our love for boats/RVs. If you have a passion for our product and like the idea of working from home, please visit Careeers [dot] PopSells [dot] com to learn more. Please submit any and ALL offers - your offer may be accepted! Submit your offer today!Reason for selling is no longer using.You have questions? We have answers. Call us at (941) 200-1030 to discuss this RV.Selling your RV has never been easier. At Pop RVs, we literally sell thousands of units every year all over the country. Call (855) 273-7188 and we'll get started selling your RV today. **Basic** information Year: 2021 Stock Number: 348920 VIN Number: rvusa-348920 Condition: Pre-Owned Length: 36