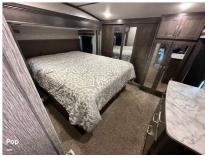

Phone: 8886139535 Email: import237978@rvpostings.com Details Item type: For sale Posted on : 10/31/2022 Description Stock #348920 - Beautiful 2021 Coachmen Astoria 3603LFP Fifth Wheel, in great condition and ready to go camping! This 2021 Dutchman Astoria Platinum 3603LFP is a great fifth Wheel with plenty of room for the entire family or lots of friends.You'll appreciate the roomy living area featuring high ceilings, a beautiful fireplace, tv, stereo, dinette, and two stadium-style lounge chairs for sitting back and enjoying a night of relaxation. The master bedroom is roomy, with a king bed, large closet, washer/dryer hookups, and plenty of drawer space for your clothes. The bathroom is just off the master bedroom and has a full-sized shower, sink, vanity, and toilet. The kids will love the bunkhouse area, with room for a queensized bed, (the seller removed it to make for a better play area for the kids), and a bunkhouse area with more closet and drawer space below. There's also a second bathroom in the bunkhouse area.Come see this unit for yourself today, she is in beautiful condition and ready to go!We are looking for people all over the country who share our love for boats/RVs. If you have a passion for our product and like the idea of working from home, please visit Careeers [dot] PopSells [dot] com to learn more. Please submit any and ALL offers - your offer may be accepted! Submit your offer today!Reason for selling is no longer using.You have questions? We have answers. Call us at (941) 200-1030 to discuss this RV.Selling your RV has never been easier. At Pop RVs, we literally sell thousands of units every year all over the country. Call (855) 273-7188 and we'll get started selling your RV today. **Basic** information Year: 2021 Stock Number: 348920 VIN Number: rvusa-348920 Condition: Pre-Owned Length: 36