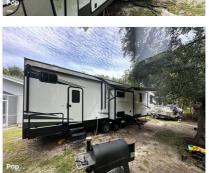

Phone: 8886139535 Email: import237978@rvpostings.com Details Item type: For sale Posted on : 10/31/2022 Description Stock #348920 - Beautiful 2021 Coachmen Astoria 3603LFP Fifth Wheel, in great condition and ready to go camping! This 2021 Dutchman Astoria Platinum 3603LFP is a great fifth Wheel with plenty of room for the entire family or lots of friends.You'll appreciate the roomy living area featuring high ceilings, a beautiful fireplace, tv, stereo, dinette, and two stadium-style lounge chairs for sitting back and enjoying a night of relaxation. The master bedroom is roomy, with a king bed, large closet, washer/dryer hookups, and plenty of drawer space for your clothes. The bathroom is just off the master bedroom and has a full-sized shower, sink, vanity, and toilet. The kids will love the bunkhouse area, with room for a queensized bed, (the seller removed it to make for a better play area for the kids), and a bunkhouse area with more closet and drawer space below. There's also a second bathroom in the bunkhouse area.Come see this unit for yourself today, she is in beautiful condition and ready to go!We are looking for people all over the country who share our love for boats/RVs. If you have a passion for our product and like the idea of working from home, please visit Careeers [dot] PopSells [dot] com to learn more. Please submit any and ALL offers - your offer may be accepted! Submit your offer today!Reason for selling is no longer using.You have questions? We have answers. Call us at (941) 200-1030 to discuss this RV.Selling your RV has never been easier. At Pop RVs, we literally sell thousands of units every year all over the country. Call (855) 273-7188 and we'll get started selling your RV today. **Basic** information Year: 2021 Stock Number: 348920 VIN Number: rvusa-348920 Condition: Pre-Owned Length: 36