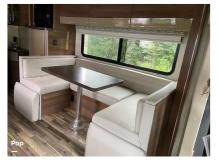

## Description

Stock #297395 - 2017 Winnebago Navion 24J! Luxury Class C MotorhomeThis 2017 Navion 24J motorhome by Winnebago is heavily equipped and is ready to be loaded up and taken down the road onto its next adventure today! Among many features onboard this 2017 Winnebago, you will find on the exterior alone; LED lighting, automatic entry steps, a powered awning, and exterior speakers. As for the inside, you will find LED lighting throughout the floor plan, an optional cab-over bunk, a stereo system, tinted windows, laminate countertops, a porcelain toilet, and much more that must be seen in person to fully grasp the experience this 2017 Winnebago offers. We are looking for people all over the country who share our love for boats/RVs. If you have a passion for our product and like the idea of working from home, please visit Careeers [dot] PopSells [dot] com to learn more.Please submit any and ALL offers - your offer may be accepted! Submit your offer today!Reason for selling is no longer using. You have questions? We have answers. Call us at (941) 200-1030 to discuss this RV.Selling your RV has never been easier. At Pop RVs, we literally sell thousands of units every year all over the country. Call (855) 273-7188 and we'll get started selling your RV today.