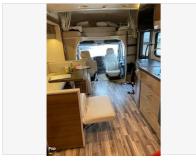

## Description

Stock #297395 - 2017 Winnebago Navion 24J! Luxury Class C MotorhomeThis 2017 Navion 24J motorhome by Winnebago is heavily equipped and is ready to be loaded up and taken down the road onto its next adventure today! Among many features onboard this 2017 Winnebago, you will find on the exterior alone; LED lighting, automatic entry steps, a powered awning, and exterior speakers. As for the inside, you will find LED lighting throughout the floor plan, an optional cab-over bunk, a stereo system, tinted windows, laminate countertops, a porcelain toilet, and much more that must be seen in person to fully grasp the experience this 2017 Winnebago offers. We are looking for people all over the country who share our love for boats/RVs. If you have a passion for our product and like the idea of working from home, please visit Careeers [dot] PopSells [dot] com to learn more.Please submit any and ALL offers - your offer may be accepted! Submit your offer today!Reason for selling is no longer using. You have questions? We have answers. Call us at (941) 200-1030 to discuss this RV.Selling your RV has never been easier. At Pop RVs, we literally sell thousands of units every year all over the country. Call (855) 273-7188 and we'll get started selling your RV today.