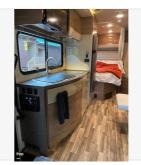

## Description

Stock #297395 - 2017 Winnebago Navion 24J! Luxury Class C MotorhomeThis 2017 Navion 24J motorhome by Winnebago is heavily equipped and is ready to be loaded up and taken down the road onto its next adventure today! Among many features onboard this 2017 Winnebago, you will find on the exterior alone; LED lighting, automatic entry steps, a powered awning, and exterior speakers. As for the inside, you will find LED lighting throughout the floor plan, an optional cab-over bunk, a stereo system, tinted windows, laminate countertops, a porcelain toilet, and much more that must be seen in person to fully grasp the experience this 2017 Winnebago offers. We are looking for people all over the country who share our love for boats/RVs. If you have a passion for our product and like the idea of working from home, please visit Careeers [dot] PopSells [dot] com to learn more.Please submit any and ALL offers - your offer may be accepted! Submit your offer today!Reason for selling is no longer using. You have questions? We have answers. Call us at (941) 200-1030 to discuss this RV.Selling your RV has never been easier. At Pop RVs, we literally sell thousands of units every year all over the country. Call (855) 273-7188 and we'll get started selling your RV today.