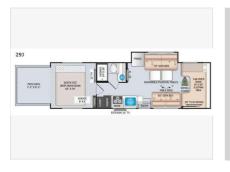

Email: import237569@rvpostings.com

Quick info

48000 mi

Details

Item type: For sale Posted on: 04/30/2023

Description

2021 Thor Motor Coach Outlaw 29J, Thor Motor Coach Outlaw Class C gas motorhome toy hauler 29J highlights: 1,000W Entertainment Inverter Drop-Down Bunk Two Sofa Beds Automatic Leveling Jacks Exterior 32" TV If you are looking for an RV that breaks all of the rules when it comes to traditional motorhomes, then you are looking for this Outlaw Class C gas motorhome toy hauler. This unit amazingly comes standard with four LED TVs - one in the garage, one in the living room, one in the cab, and one outside. The kitchen is no exception when it comes to exceeding expectations with its large window behind the cooktop, double-door gas/electric refrigerator, three-burner gas cooktop, and a pantry to store your favorite snacks. On top of all of that, this model can sleep eight people giving everyone a chance to partake in the fun trip ahead! Thor Motor Coach has designed the Outlaw Class C gas motorhome toy hauler to be able to accommodate all of your storage needs with amenities like the lighted rotocast storage compartments. The large, separate garage allows you to tow along all of your outdoor accessories, such as bicycles, kayaks, and ATVs without having to maneuver around them while you live your life in the main coach area. Plus, the deadbolt lock on the entry door makes it so that only the correct people enter the coach, and the Onan RV QG 4000 gas generator will give you a reason to go off grid.

Basic information

Year: 2021

Stock Number: UM21354

VIN Number: 1FDXE4FN7MDC08896

Length: 31 GVW: 14500 Sleeps: 8 Slideouts: 1

Item address

Altoona, Iowa, United States