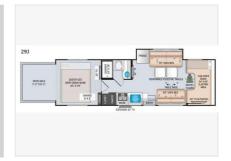

Email: import237569@rvpostings.com

Quick info

48000 mi

Details

Item type: For sale Posted on: 04/30/2023

Description

2021 Thor Motor Coach Outlaw 29J, Thor Motor Coach Outlaw Class C gas motorhome toy hauler 29J highlights: 1,000W Entertainment Inverter Drop-Down Bunk Two Sofa Beds Automatic Leveling Jacks Exterior 32" TV If you are looking for an RV that breaks all of the rules when it comes to traditional motorhomes, then you are looking for this Outlaw Class C gas motorhome toy hauler. This unit amazingly comes standard with four LED TVs - one in the garage, one in the living room, one in the cab, and one outside. The kitchen is no exception when it comes to exceeding expectations with its large window behind the cooktop, double-door gas/electric refrigerator, three-burner gas cooktop, and a pantry to store your favorite snacks. On top of all of that, this model can sleep eight people giving everyone a chance to partake in the fun trip ahead! Thor Motor Coach has designed the Outlaw Class C gas motorhome toy hauler to be able to accommodate all of your storage needs with amenities like the lighted rotocast storage compartments. The large, separate garage allows you to tow along all of your outdoor accessories, such as bicycles, kayaks, and ATVs without having to maneuver around them while you live your life in the main coach area. Plus, the deadbolt lock on the entry door makes it so that only the correct people enter the coach, and the Onan RV QG 4000 gas generator will give you a reason to go off grid.

Basic information

Year: 2021

Stock Number: UM21354

VIN Number: 1FDXE4FN7MDC08896

Length: 31 GVW: 14500 Sleeps: 8 Slideouts: 1

Item address

Altoona, Iowa, United States