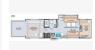

Email: import237569@rvpostings.com

Quick info

48000 mi

Details

Item type: For sale Posted on: 04/30/2023

Description

2021 Thor Motor Coach Outlaw 29J, Thor Motor Coach Outlaw Class C gas motorhome toy hauler 29J highlights: 1,000W Entertainment Inverter Drop-Down Bunk Two Sofa Beds Automatic Leveling Jacks Exterior 32" TV If you are looking for an RV that breaks all of the rules when it comes to traditional motorhomes, then you are looking for this Outlaw Class C gas motorhome toy hauler. This unit amazingly comes standard with four LED TVs - one in the garage, one in the living room, one in the cab, and one outside. The kitchen is no exception when it comes to exceeding expectations with its large window behind the cooktop, double-door gas/electric refrigerator, three-burner gas cooktop, and a pantry to store your favorite snacks. On top of all of that, this model can sleep eight people giving everyone a chance to partake in the fun trip ahead! Thor Motor Coach has designed the Outlaw Class C gas motorhome toy hauler to be able to accommodate all of your storage needs with amenities like the lighted rotocast storage compartments. The large, separate garage allows you to tow along all of your outdoor accessories, such as bicycles, kayaks, and ATVs without having to maneuver around them while you live your life in the main coach area. Plus, the deadbolt lock on the entry door makes it so that only the correct people enter the coach, and the Onan RV QG 4000 gas generator will give you a reason to go off grid.