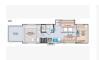

Email: import237569@rvpostings.com

Quick info

48000 mi

Details

Item type: For sale Posted on: 04/30/2023

Description

2021 Thor Motor Coach Outlaw 29J, Thor Motor Coach Outlaw Class C gas motorhome toy hauler 29J highlights: 1,000W Entertainment Inverter Drop-Down Bunk Two Sofa Beds Automatic Leveling Jacks Exterior 32" TV If you are looking for an RV that breaks all of the rules when it comes to traditional motorhomes, then you are looking for this Outlaw Class C gas motorhome toy hauler. This unit amazingly comes standard with four LED TVs - one in the garage, one in the living room, one in the cab, and one outside. The kitchen is no exception when it comes to exceeding expectations with its large window behind the cooktop, double-door gas/electric refrigerator, three-burner gas cooktop, and a pantry to store your favorite snacks. On top of all of that, this model can sleep eight people giving everyone a chance to partake in the fun trip ahead! Thor Motor Coach has designed the Outlaw Class C gas motorhome toy hauler to be able to accommodate all of your storage needs with amenities like the lighted rotocast storage compartments. The large, separate garage allows you to tow along all of your outdoor accessories, such as bicycles, kayaks, and ATVs without having to maneuver around them while you live your life in the main coach area. Plus, the deadbolt lock on the entry door makes it so that only the correct people enter the coach, and the Onan RV QG 4000 gas generator will give you a reason to go off grid.