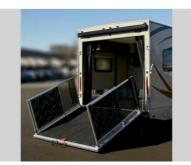

Email: import237569@rvpostings.com

Quick info

48000 mi

Details

Item type: For sale Posted on: 04/30/2023

Description

2021 Thor Motor Coach Outlaw 29J, Thor Motor Coach Outlaw Class C gas motorhome toy hauler 29J highlights: 1,000W Entertainment Inverter Drop-Down Bunk Two Sofa Beds Automatic Leveling Jacks Exterior 32" TV If you are looking for an RV that breaks all of the rules when it comes to traditional motorhomes, then you are looking for this Outlaw Class C gas motorhome toy hauler. This unit amazingly comes standard with four LED TVs - one in the garage, one in the living room, one in the cab, and one outside. The kitchen is no exception when it comes to exceeding expectations with its large window behind the cooktop, double-door gas/electric refrigerator, three-burner gas cooktop, and a pantry to store your favorite snacks. On top of all of that, this model can sleep eight people giving everyone a chance to partake in the fun trip ahead! Thor Motor Coach has designed the Outlaw Class C gas motorhome toy hauler to be able to accommodate all of your storage needs with amenities like the lighted rotocast storage compartments. The large, separate garage allows you to tow along all of your outdoor accessories, such as bicycles, kayaks, and ATVs without having to maneuver around them while you live your life in the main coach area. Plus, the deadbolt lock on the entry door makes it so that only the correct people enter the coach, and the Onan RV QG 4000 gas generator will give you a reason to go off grid.