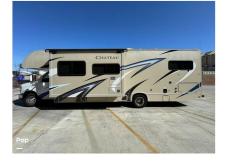

#### 2019 Class C Thor Motor Coach Chateau

| Item        | Item URL: <a href="https://www.rvpostings.com/521112">https://www.rvpostings.com/521112</a> Item reference number #521112                                                                                                                                                                                                                                                                                                                                                                                                                                                                                                                                                                                                                                                                                                                                                                                                                                                                                                                                                                                                                                                               |
|-------------|-----------------------------------------------------------------------------------------------------------------------------------------------------------------------------------------------------------------------------------------------------------------------------------------------------------------------------------------------------------------------------------------------------------------------------------------------------------------------------------------------------------------------------------------------------------------------------------------------------------------------------------------------------------------------------------------------------------------------------------------------------------------------------------------------------------------------------------------------------------------------------------------------------------------------------------------------------------------------------------------------------------------------------------------------------------------------------------------------------------------------------------------------------------------------------------------|
| Dealer      | Pop RVs<br>Phone: 8886139535<br>Email: <u>import237978@rvpostings.com</u>                                                                                                                                                                                                                                                                                                                                                                                                                                                                                                                                                                                                                                                                                                                                                                                                                                                                                                                                                                                                                                                                                                               |
| Details     | Item type: For sale<br>Posted on : 05/04/2024                                                                                                                                                                                                                                                                                                                                                                                                                                                                                                                                                                                                                                                                                                                                                                                                                                                                                                                                                                                                                                                                                                                                           |
| Description | Stock #397812 - THE PERFECT FAMILY ADVENTURE RV! TONS OF ROOM & STORAGE!! READY FOR THE ROAD!!2019 CHATEAU (BY THOR MOTOR COACH) 30D, built on a Ford E450 chassis, powered by a Triton V10 6.8L 305 hp engine, offering a robust 8000 lb towing capacity. This well-equipped RV features electronic leveling jacks for easy setup, ensuring a stable and comfortable stay wherever you go.Enjoy the convenience of a 13,500 BTU air conditioner and a 30,000 BTU furnace, providing climate control for all seasons.A 4.0kW generator ensures you have power wherever you travel. With sleeping space for up to 10 people, including two bunks, one cabover queen, a master queen, a sleeper dinette, and a sleeper sofa, there's room for the whole family and guests.Entertainment is covered with 5 TVs throughout the RV, including the main living area, a monitor for each bunk, the master bedroom, and an external TV for outdoor viewing. This RV is ready for your next adventure, with just 28,641 miles on the odometer and stored indoors.We are looking for people all over the country who share our love for boats/RVs. If you have a passion for our product and like |