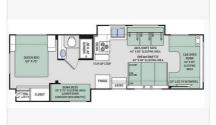

#### 2019 Class C Thor Motor Coach Chateau

| Item        | Item URL: <a href="https://www.rvpostings.com/521112">https://www.rvpostings.com/521112</a> Item reference number #521112                                                                                                                                                                                                                                                                                                                                                                                                                                                                                                                                                                                                                                                                                                                                                                                                                                                                                                                                                                                                                                                               |
|-------------|-----------------------------------------------------------------------------------------------------------------------------------------------------------------------------------------------------------------------------------------------------------------------------------------------------------------------------------------------------------------------------------------------------------------------------------------------------------------------------------------------------------------------------------------------------------------------------------------------------------------------------------------------------------------------------------------------------------------------------------------------------------------------------------------------------------------------------------------------------------------------------------------------------------------------------------------------------------------------------------------------------------------------------------------------------------------------------------------------------------------------------------------------------------------------------------------|
| Dealer      | Pop RVs<br>Phone: 8886139535<br>Email: <u>import237978@rvpostings.com</u>                                                                                                                                                                                                                                                                                                                                                                                                                                                                                                                                                                                                                                                                                                                                                                                                                                                                                                                                                                                                                                                                                                               |
| Details     | Item type: For sale<br>Posted on : 05/04/2024                                                                                                                                                                                                                                                                                                                                                                                                                                                                                                                                                                                                                                                                                                                                                                                                                                                                                                                                                                                                                                                                                                                                           |
| Description | Stock #397812 - THE PERFECT FAMILY ADVENTURE RV! TONS OF ROOM & STORAGE!! READY FOR THE ROAD!!2019 CHATEAU (BY THOR MOTOR COACH) 30D, built on a Ford E450 chassis, powered by a Triton V10 6.8L 305 hp engine, offering a robust 8000 lb towing capacity. This well-equipped RV features electronic leveling jacks for easy setup, ensuring a stable and comfortable stay wherever you go.Enjoy the convenience of a 13,500 BTU air conditioner and a 30,000 BTU furnace, providing climate control for all seasons.A 4.0kW generator ensures you have power wherever you travel. With sleeping space for up to 10 people, including two bunks, one cabover queen, a master queen, a sleeper dinette, and a sleeper sofa, there's room for the whole family and guests.Entertainment is covered with 5 TVs throughout the RV, including the main living area, a monitor for each bunk, the master bedroom, and an external TV for outdoor viewing. This RV is ready for your next adventure, with just 28,641 miles on the odometer and stored indoors.We are looking for people all over the country who share our love for boats/RVs. If you have a passion for our product and like |