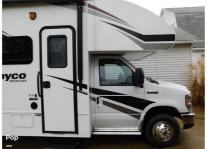

## 2020 Class C Jayco Redhawk

| Item        | Item URL: <u>https://www.rvpostings.com/388437</u> Item reference number<br>#388437                                                                                                                                                              |
|-------------|--------------------------------------------------------------------------------------------------------------------------------------------------------------------------------------------------------------------------------------------------|
| Dealer      | Pop RVs<br>Phone: 8886139535<br>Email: <u>import237978@rvpostings.com</u>                                                                                                                                                                        |
| Details     | Item type: For sale<br>Posted on : 10/31/2022                                                                                                                                                                                                    |
| Description | Stock #386704 - Under 2500 Miles! Sleeps up to 5! U-shaped Dinette! Full Wall<br>Slide with topper! JRide Equipped! One Owner! Newer AC and Chassis<br>Battery!****************** CERTIFIED SINGLE OWNER<br>************************************ |

### 2020 Class C Jayco Redhawk

Basic information

Year: 2020 Stock Number: 386704 VIN Number: rvusa-386704 Condition: Pre-Owned Length: 24

Item address

44805, Ashland, Ohio, United States

\$83,400

**2**/4

Bringing buyer and seller together!