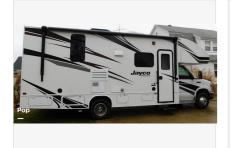

## 2020 Class C Jayco Redhawk

| Item        | Item URL: <u>https://www.rvpostings.com/388437</u> Item reference number<br>#388437                                                                                                                                                              |
|-------------|--------------------------------------------------------------------------------------------------------------------------------------------------------------------------------------------------------------------------------------------------|
| Dealer      | Pop RVs<br>Phone: 8886139535<br>Email: <u>import237978@rvpostings.com</u>                                                                                                                                                                        |
| Details     | Item type: For sale<br>Posted on : 10/31/2022                                                                                                                                                                                                    |
| Description | Stock #386704 - Under 2500 Miles! Sleeps up to 5! U-shaped Dinette! Full Wall<br>Slide with topper! JRide Equipped! One Owner! Newer AC and Chassis<br>Battery!****************** CERTIFIED SINGLE OWNER<br>************************************ |

### 2020 Class C Jayco Redhawk

Basic information

Year: 2020 Stock Number: 386704 VIN Number: rvusa-386704 Condition: Pre-Owned Length: 24

Item address

44805, Ashland, Ohio, United States

\$83,400

**2**/4

Bringing buyer and seller together!