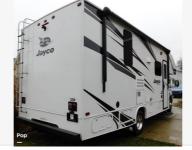

## 2020 Class C Jayco Redhawk

| Item        | Item URL: <u>https://www.rvpostings.com/388437</u> Item reference number<br>#388437                                                                                                                                                              |
|-------------|--------------------------------------------------------------------------------------------------------------------------------------------------------------------------------------------------------------------------------------------------|
| Dealer      | Pop RVs<br>Phone: 8886139535<br>Email: <u>import237978@rvpostings.com</u>                                                                                                                                                                        |
| Details     | Item type: For sale<br>Posted on : 10/31/2022                                                                                                                                                                                                    |
| Description | Stock #386704 - Under 2500 Miles! Sleeps up to 5! U-shaped Dinette! Full Wall<br>Slide with topper! JRide Equipped! One Owner! Newer AC and Chassis<br>Battery!****************** CERTIFIED SINGLE OWNER<br>************************************ |

### 2020 Class C Jayco Redhawk

Basic information

Year: 2020 Stock Number: 386704 VIN Number: rvusa-386704 Condition: Pre-Owned Length: 24

Item address

44805, Ashland, Ohio, United States

\$83,400

**2**/4

Bringing buyer and seller together!