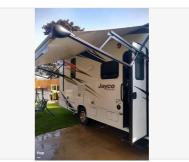

## 2020 Class C Jayco Redhawk

| Item        | Item URL: <u>https://www.rvpostings.com/388437</u> Item reference number<br>#388437                                                                                                                                                              |
|-------------|--------------------------------------------------------------------------------------------------------------------------------------------------------------------------------------------------------------------------------------------------|
| Dealer      | Pop RVs<br>Phone: 8886139535<br>Email: <u>import237978@rvpostings.com</u>                                                                                                                                                                        |
| Details     | Item type: For sale<br>Posted on : 10/31/2022                                                                                                                                                                                                    |
| Description | Stock #386704 - Under 2500 Miles! Sleeps up to 5! U-shaped Dinette! Full Wall<br>Slide with topper! JRide Equipped! One Owner! Newer AC and Chassis<br>Battery!****************** CERTIFIED SINGLE OWNER<br>************************************ |

### 2020 Class C Jayco Redhawk

Basic information

Year: 2020 Stock Number: 386704 VIN Number: rvusa-386704 Condition: Pre-Owned Length: 24

Item address

44805, Ashland, Ohio, United States

\$83,400

**2**/4

Bringing buyer and seller together!