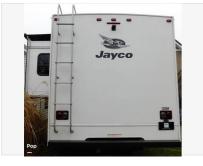

## 2020 Class C Jayco Redhawk

| Item        | Item URL: <u>https://www.rvpostings.com/388437</u> Item reference number<br>#388437                                                                                                                                                              |
|-------------|--------------------------------------------------------------------------------------------------------------------------------------------------------------------------------------------------------------------------------------------------|
| Dealer      | Pop RVs<br>Phone: 8886139535<br>Email: <u>import237978@rvpostings.com</u>                                                                                                                                                                        |
| Details     | Item type: For sale<br>Posted on : 10/31/2022                                                                                                                                                                                                    |
| Description | Stock #386704 - Under 2500 Miles! Sleeps up to 5! U-shaped Dinette! Full Wall<br>Slide with topper! JRide Equipped! One Owner! Newer AC and Chassis<br>Battery!****************** CERTIFIED SINGLE OWNER<br>************************************ |

### 2020 Class C Jayco Redhawk

Basic information

Year: 2020 Stock Number: 386704 VIN Number: rvusa-386704 Condition: Pre-Owned Length: 24

Item address

44805, Ashland, Ohio, United States

\$83,400

**2**/4

Bringing buyer and seller together!