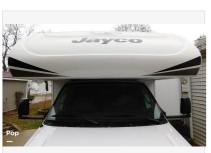

## 2020 Class C Jayco Redhawk

| Item        | Item URL: <u>https://www.rvpostings.com/388437</u> Item reference number<br>#388437                                                                                                                                                              |
|-------------|--------------------------------------------------------------------------------------------------------------------------------------------------------------------------------------------------------------------------------------------------|
| Dealer      | Pop RVs<br>Phone: 8886139535<br>Email: <u>import237978@rvpostings.com</u>                                                                                                                                                                        |
| Details     | Item type: For sale<br>Posted on : 10/31/2022                                                                                                                                                                                                    |
| Description | Stock #386704 - Under 2500 Miles! Sleeps up to 5! U-shaped Dinette! Full Wall<br>Slide with topper! JRide Equipped! One Owner! Newer AC and Chassis<br>Battery!****************** CERTIFIED SINGLE OWNER<br>************************************ |

### 2020 Class C Jayco Redhawk

Basic information

Year: 2020 Stock Number: 386704 VIN Number: rvusa-386704 Condition: Pre-Owned Length: 24

Item address

44805, Ashland, Ohio, United States

\$83,400

**2**/4

Bringing buyer and seller together!