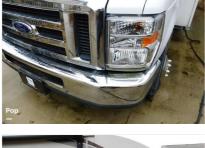

## 2020 Class C Jayco Redhawk

| Item        | Item URL: <u>https://www.rvpostings.com/388437</u> Item reference number<br>#388437                                                                                                                                                              |
|-------------|--------------------------------------------------------------------------------------------------------------------------------------------------------------------------------------------------------------------------------------------------|
| Dealer      | Pop RVs<br>Phone: 8886139535<br>Email: <u>import237978@rvpostings.com</u>                                                                                                                                                                        |
| Details     | Item type: For sale<br>Posted on : 10/31/2022                                                                                                                                                                                                    |
| Description | Stock #386704 - Under 2500 Miles! Sleeps up to 5! U-shaped Dinette! Full Wall<br>Slide with topper! JRide Equipped! One Owner! Newer AC and Chassis<br>Battery!****************** CERTIFIED SINGLE OWNER<br>************************************ |

### 2020 Class C Jayco Redhawk

Basic information

Year: 2020 Stock Number: 386704 VIN Number: rvusa-386704 Condition: Pre-Owned Length: 24

Item address

44805, Ashland, Ohio, United States

\$83,400

**2**/4

Bringing buyer and seller together!