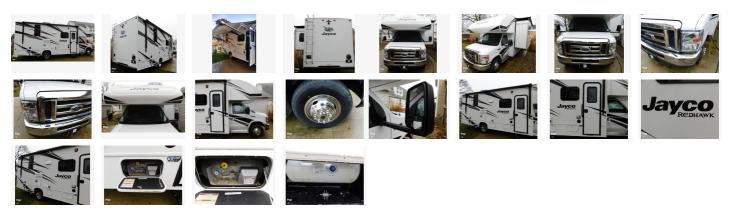

## 2020 Class C Jayco Redhawk

| Item        | Item URL: <u>https://www.rvpostings.com/388437</u> Item reference number<br>#388437                                                                                                                                                              |
|-------------|--------------------------------------------------------------------------------------------------------------------------------------------------------------------------------------------------------------------------------------------------|
| Dealer      | Pop RVs<br>Phone: 8886139535<br>Email: <u>import237978@rvpostings.com</u>                                                                                                                                                                        |
| Details     | Item type: For sale<br>Posted on : 10/31/2022                                                                                                                                                                                                    |
| Description | Stock #386704 - Under 2500 Miles! Sleeps up to 5! U-shaped Dinette! Full Wall<br>Slide with topper! JRide Equipped! One Owner! Newer AC and Chassis<br>Battery!****************** CERTIFIED SINGLE OWNER<br>************************************ |

### 2020 Class C Jayco Redhawk

Basic information

Year: 2020 Stock Number: 386704 VIN Number: rvusa-386704 Condition: Pre-Owned Length: 24

Item address

44805, Ashland, Ohio, United States

\$83,400

**2**/4

Bringing buyer and seller together!