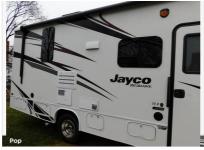

## 2020 Class C Jayco Redhawk

| Item        | Item URL: <u>https://www.rvpostings.com/388437</u> Item reference number<br>#388437                                                                                                                                                              |
|-------------|--------------------------------------------------------------------------------------------------------------------------------------------------------------------------------------------------------------------------------------------------|
| Dealer      | Pop RVs<br>Phone: 8886139535<br>Email: <u>import237978@rvpostings.com</u>                                                                                                                                                                        |
| Details     | Item type: For sale<br>Posted on : 10/31/2022                                                                                                                                                                                                    |
| Description | Stock #386704 - Under 2500 Miles! Sleeps up to 5! U-shaped Dinette! Full Wall<br>Slide with topper! JRide Equipped! One Owner! Newer AC and Chassis<br>Battery!****************** CERTIFIED SINGLE OWNER<br>************************************ |