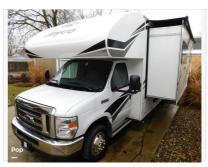

## 2020 Class C Jayco Redhawk

| Item        | Item URL: <u>https://www.rvpostings.com/388437</u> Item reference number<br>#388437                                                                                                                                                              |
|-------------|--------------------------------------------------------------------------------------------------------------------------------------------------------------------------------------------------------------------------------------------------|
| Dealer      | Pop RVs<br>Phone: 8886139535<br>Email: <u>import237978@rvpostings.com</u>                                                                                                                                                                        |
| Details     | Item type: For sale<br>Posted on : 10/31/2022                                                                                                                                                                                                    |
| Description | Stock #386704 - Under 2500 Miles! Sleeps up to 5! U-shaped Dinette! Full Wall<br>Slide with topper! JRide Equipped! One Owner! Newer AC and Chassis<br>Battery!****************** CERTIFIED SINGLE OWNER<br>************************************ |

### 2020 Class C Jayco Redhawk

Basic information

Year: 2020 Stock Number: 386704 VIN Number: rvusa-386704 Condition: Pre-Owned Length: 24

Item address

44805, Ashland, Ohio, United States

\$83,400

**2**/4

Bringing buyer and seller together!