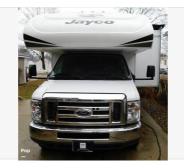

## 2020 Class C Jayco Redhawk

| Item        | Item URL: <u>https://www.rvpostings.com/388437</u> Item reference number<br>#388437                                                                                                                                                              |
|-------------|--------------------------------------------------------------------------------------------------------------------------------------------------------------------------------------------------------------------------------------------------|
| Dealer      | Pop RVs<br>Phone: 8886139535<br>Email: <u>import237978@rvpostings.com</u>                                                                                                                                                                        |
| Details     | Item type: For sale<br>Posted on : 10/31/2022                                                                                                                                                                                                    |
| Description | Stock #386704 - Under 2500 Miles! Sleeps up to 5! U-shaped Dinette! Full Wall<br>Slide with topper! JRide Equipped! One Owner! Newer AC and Chassis<br>Battery!****************** CERTIFIED SINGLE OWNER<br>************************************ |

### 2020 Class C Jayco Redhawk

Basic information

Year: 2020 Stock Number: 386704 VIN Number: rvusa-386704 Condition: Pre-Owned Length: 24

Item address

44805, Ashland, Ohio, United States

\$83,400

**2**/4

Bringing buyer and seller together!