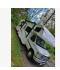

## 2017 Class C Forest River Sunseeker

\$66,700

Item

Item URL: <a href="https://www.rvpostings.com/293703">https://www.rvpostings.com/293703</a> Item reference number #293703

Dealer

Pop RVs

Phone: 8886139535

Email: import237978@rvpostings.com

Details

Item type: For sale
Posted on: 10/31/2022

Description

Stock #352240 - 2017 Forest River Sunseeker 3250DSLE with two slide-outs! Bunks!Check Out This 2017 Sunseeker 3250DSLE in New York!She is comfortable and easy to drive, with a spacious and efficient layout and bunk beds for the kids. The coach is well constructed and with only approximately 33,000 miles, and it will provide many more years and miles of travel adventure for you and your friends and family. This unit comes with a sewer hose and connections, a 7500 lb hitch, and per the seller, all systems are functioning, and the RV is ready to roll.Competitively priced and offers and questions about this RV are encouraged. We are looking for people all over the country who share our love for boats/RVs. If you have a passion for our product and like the idea of working from home, please visit Careeers [dot] PopSells [dot] com to learn more.Please submit any and ALL offers - your offer may be accepted! Submit your offer today!You have questions? We have answers. Call us at (941) 200-1030 to discuss this RV.Selling your RV has never been easier. At Pop RVs, we literally sell thousands of units every year all over the country. Call (855) 273-7188 and we'll get started selling your RV today.