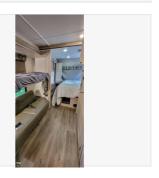

Email: import237978@rvpostings.com

Details

Item type: For sale
Posted on: 10/31/2022

Description

Stock #352240 - 2017 Forest River Sunseeker 3250DSLE with two slide-outs! Bunks!Check Out This 2017 Sunseeker 3250DSLE in New York!She is comfortable and easy to drive, with a spacious and efficient layout and bunk beds for the kids. The coach is well constructed and with only approximately 33,000 miles, and it will provide many more years and miles of travel adventure for you and your friends and family. This unit comes with a sewer hose and connections, a 7500 lb hitch, and per the seller, all systems are functioning, and the RV is ready to roll.Competitively priced and offers and questions about this RV are encouraged. We are looking for people all over the country who share our love for boats/RVs. If you have a passion for our product and like the idea of working from home, please visit Careeers [dot] PopSells [dot] com to learn more.Please submit any and ALL offers - your offer may be accepted! Submit your offer today!You have questions? We have answers. Call us at (941) 200-1030 to discuss this RV.Selling your RV has never been easier. At Pop RVs, we literally sell thousands of units every year all over the country. Call (855) 273-7188 and we'll get started selling your RV today.