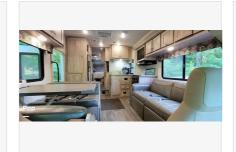

Email: import237978@rvpostings.com

Details

Item type: For sale
Posted on: 10/31/2022

Description

Stock #352240 - 2017 Forest River Sunseeker 3250DSLE with two slide-outs! Bunks!Check Out This 2017 Sunseeker 3250DSLE in New York!She is comfortable and easy to drive, with a spacious and efficient layout and bunk beds for the kids. The coach is well constructed and with only approximately 33,000 miles, and it will provide many more years and miles of travel adventure for you and your friends and family. This unit comes with a sewer hose and connections, a 7500 lb hitch, and per the seller, all systems are functioning, and the RV is ready to roll.Competitively priced and offers and questions about this RV are encouraged. We are looking for people all over the country who share our love for boats/RVs. If you have a passion for our product and like the idea of working from home, please visit Careeers [dot] PopSells [dot] com to learn more.Please submit any and ALL offers - your offer may be accepted! Submit your offer today!You have questions? We have answers. Call us at (941) 200-1030 to discuss this RV.Selling your RV has never been easier. At Pop RVs, we literally sell thousands of units every year all over the country. Call (855) 273-7188 and we'll get started selling your RV today.