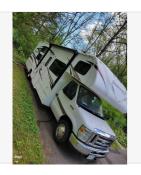

## 2017 Class C Forest River Sunseeker

\$66,700

Item

Item URL: <a href="https://www.rvpostings.com/293703">https://www.rvpostings.com/293703</a> Item reference number #293703

Dealer

Pop RVs

Phone: 8886139535

Email: import237978@rvpostings.com

Details

Item type: For sale
Posted on: 10/31/2022

Description

Stock #352240 - 2017 Forest River Sunseeker 3250DSLE with two slide-outs! Bunks!Check Out This 2017 Sunseeker 3250DSLE in New York!She is comfortable and easy to drive, with a spacious and efficient layout and bunk beds for the kids. The coach is well constructed and with only approximately 33,000 miles, and it will provide many more years and miles of travel adventure for you and your friends and family. This unit comes with a sewer hose and connections, a 7500 lb hitch, and per the seller, all systems are functioning, and the RV is ready to roll.Competitively priced and offers and questions about this RV are encouraged. We are looking for people all over the country who share our love for boats/RVs. If you have a passion for our product and like the idea of working from home, please visit Careeers [dot] PopSells [dot] com to learn more.Please submit any and ALL offers - your offer may be accepted! Submit your offer today!You have questions? We have answers. Call us at (941) 200-1030 to discuss this RV.Selling your RV has never been easier. At Pop RVs, we literally sell thousands of units every year all over the country. Call (855) 273-7188 and we'll get started selling your RV today.