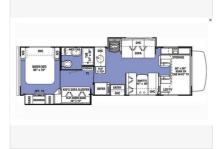

Email: import237978@rvpostings.com

Details

Item type: For sale
Posted on: 10/31/2022

Description

Stock #352240 - 2017 Forest River Sunseeker 3250DSLE with two slide-outs! Bunks!Check Out This 2017 Sunseeker 3250DSLE in New York!She is comfortable and easy to drive, with a spacious and efficient layout and bunk beds for the kids. The coach is well constructed and with only approximately 33,000 miles, and it will provide many more years and miles of travel adventure for you and your friends and family. This unit comes with a sewer hose and connections, a 7500 lb hitch, and per the seller, all systems are functioning, and the RV is ready to roll.Competitively priced and offers and questions about this RV are encouraged. We are looking for people all over the country who share our love for boats/RVs. If you have a passion for our product and like the idea of working from home, please visit Careeers [dot] PopSells [dot] com to learn more.Please submit any and ALL offers - your offer may be accepted! Submit your offer today!You have questions? We have answers. Call us at (941) 200-1030 to discuss this RV.Selling your RV has never been easier. At Pop RVs, we literally sell thousands of units every year all over the country. Call (855) 273-7188 and we'll get started selling your RV today.

**Basic** information

Year: 2017

Stock Number: 352240 VIN Number: rvusa-352240 Condition: Pre-Owned

Length: 32

Item address

12302, Schenectady, New York, United States