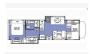

Email: import237978@rvpostings.com

Details

Item type: For sale
Posted on: 10/31/2022

Description

Stock #352240 - 2017 Forest River Sunseeker 3250DSLE with two slide-outs! Bunks!Check Out This 2017 Sunseeker 3250DSLE in New York!She is comfortable and easy to drive, with a spacious and efficient layout and bunk beds for the kids. The coach is well constructed and with only approximately 33,000 miles, and it will provide many more years and miles of travel adventure for you and your friends and family. This unit comes with a sewer hose and connections, a 7500 lb hitch, and per the seller, all systems are functioning, and the RV is ready to roll.Competitively priced and offers and questions about this RV are encouraged. We are looking for people all over the country who share our love for boats/RVs. If you have a passion for our product and like the idea of working from home, please visit Careeers [dot] PopSells [dot] com to learn more.Please submit any and ALL offers - your offer may be accepted! Submit your offer today!You have questions? We have answers. Call us at (941) 200-1030 to discuss this RV.Selling your RV has never been easier. At Pop RVs, we literally sell thousands of units every year all over the country. Call (855) 273-7188 and we'll get started selling your RV today.

**Basic** information

Year: 2017

Stock Number: 352240 VIN Number: rvusa-352240 Condition: Pre-Owned

Length: 32

Item address

12302, Schenectady, New York, United States