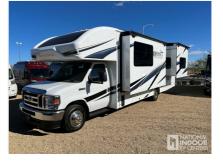

## 2024 Entegra Odyssey 27U

\$119,895

Item

Item URL: <a href="https://www.rvpostings.com/341805">https://www.rvpostings.com/341805</a> Item reference number #341805

Dealer

National Indoor RV Centers | NIRVC - Las Vegas Nevada

Phone: 8772010028

Email: import237538@rvpostings.com

Quick info

0 mi

Details

Item type: For sale Posted on: 05/15/2023

Description

Description 2024 Entegra Odyssey 27U, NIRVC Delivery Ask about our Fly and Buy Program. PDI Inspection of Interior, Exterior and Chassis Components. Includes Full Tank of Fuel. Includes Full LP Tank. Includes Coach Starter Kit. Includes Walk Through Orientation. Exterior Electric Awning Aluminum Running Boards 4 KW Generator Hydraulic Jacks Interior LED TV Convection Microwave 15M BTU A/C Refrigerator Cockpit Rear View Monitor Side View Cameras Power Windows Power Locks Cruise Control Disclaimer NIRVC uses reasonable efforts to include accurate and up to date information for product listings. We make no warranties as to the accuracy of the content and assume no liability or responsibility for an error or omission in the content. Sleeps Slideouts 2