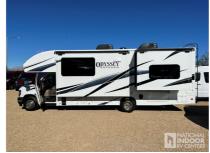

## 2024 Entegra Odyssey 27U

\$119,895

Item

Item URL: <a href="https://www.rvpostings.com/341805">https://www.rvpostings.com/341805</a> Item reference number #341805

Dealer

National Indoor RV Centers | NIRVC - Las Vegas Nevada

Phone: 8772010028

Email: import237538@rvpostings.com

Quick info

0 mi

Details

Item type: For sale Posted on: 05/15/2023

Description

Description 2024 Entegra Odyssey 27U, NIRVC Delivery Ask about our Fly and Buy Program. PDI Inspection of Interior, Exterior and Chassis Components. Includes Full Tank of Fuel. Includes Full LP Tank. Includes Coach Starter Kit. Includes Walk Through Orientation. Exterior Electric Awning Aluminum Running Boards 4 KW Generator Hydraulic Jacks Interior LED TV Convection Microwave 15M BTU A/C Refrigerator Cockpit Rear View Monitor Side View Cameras Power Windows Power Locks Cruise Control Disclaimer NIRVC uses reasonable efforts to include accurate and up to date information for product listings. We make no warranties as to the accuracy of the content and assume no liability or responsibility for an error or omission in the content. Sleeps Slideouts 2