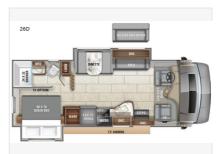

Quick info

16763 mi

Details

Item type: For sale Posted on: 04/14/2024

Description

2020 Entegra Coach Odyssey 26D, Entegra Coach Odyssey Class C gas motorhome 26D highlights: Bedroom Divider Two Slides Cab-Over Bunk Dinette 32" LED HDTV You'll love the space you have throughout this motorhome thanks to the double slides and you'll find plenty of comfortable seating space to relax. The kids can play a game at the booth dinette and you can catch up on some reading on the sofa. There is also a cab-over bunk that the younger kids will love to take a nap on. This model also includes a semi-private bedroom with a queen bed slide out that will make you feel right at home. Each Odyssey Class C gas motorhome by Entegra Coach is built upon a Ford E-450 chassis with a Triton 6.8L EFI V-10 305 HP engine with 420 lbs/ft. torque to power any trip you have planned. You'll appreciate the 7,500 lb. hitch with 750 lb. tongue capacity and 7pin plug to bring the family car along and the 55 gallon fuel tank will keep you on the road for miles. Inside, you'll find linoleum flooring, a 32" LED HDTV, a Furrion all-in-one cooktop and oven, a residential microwave, plus large wardrobes in the bedroom for all your clothes. The models also include aluminum running boards, a 12V LED lit electric awning, high-output marine-grade exterior speakers, plus an outside shower to wash off your hiking gear.

**Basic** information

Year: 2020

**Stock Number:** 34638 **VIN Number:** 38295-34638

Length: 28 GVW: 14500 Sleeps: 7 Slideouts: 2

Item address

Mesquite, Texas, United States