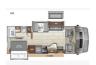

Quick info

16763 mi

Details

Item type: For sale Posted on: 04/14/2024

Description

2020 Entegra Coach Odyssey 26D, Entegra Coach Odyssey Class C gas motorhome 26D highlights: Bedroom Divider Two Slides Cab-Over Bunk Dinette 32" LED HDTV You'll love the space you have throughout this motorhome thanks to the double slides and you'll find plenty of comfortable seating space to relax. The kids can play a game at the booth dinette and you can catch up on some reading on the sofa. There is also a cab-over bunk that the younger kids will love to take a nap on. This model also includes a semi-private bedroom with a queen bed slide out that will make you feel right at home. Each Odyssey Class C gas motorhome by Entegra Coach is built upon a Ford E-450 chassis with a Triton 6.8L EFI V-10 305 HP engine with 420 lbs/ft. torque to power any trip you have planned. You'll appreciate the 7,500 lb. hitch with 750 lb. tongue capacity and 7pin plug to bring the family car along and the 55 gallon fuel tank will keep you on the road for miles. Inside, you'll find linoleum flooring, a 32" LED HDTV, a Furrion all-in-one cooktop and oven, a residential microwave, plus large wardrobes in the bedroom for all your clothes. The models also include aluminum running boards, a 12V LED lit electric awning, high-output marine-grade exterior speakers, plus an outside shower to wash off your hiking gear.

**Basic** information

Year: 2020

**Stock Number:** 34638 **VIN Number:** 38295-34638

Length: 28 GVW: 14500 Sleeps: 7 Slideouts: 2

Item address

Mesquite, Texas, United States