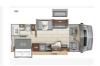

Quick info

16763 mi

Details

Item type: For sale Posted on: 04/14/2024

Description

2020 Entegra Coach Odyssey 26D, Entegra Coach Odyssey Class C gas motorhome 26D highlights: Bedroom Divider Two Slides Cab-Over Bunk Dinette 32" LED HDTV You'll love the space you have throughout this motorhome thanks to the double slides and you'll find plenty of comfortable seating space to relax. The kids can play a game at the booth dinette and you can catch up on some reading on the sofa. There is also a cab-over bunk that the younger kids will love to take a nap on. This model also includes a semi-private bedroom with a queen bed slide out that will make you feel right at home. Each Odyssey Class C gas motorhome by Entegra Coach is built upon a Ford E-450 chassis with a Triton 6.8L EFI V-10 305 HP engine with 420 lbs/ft. torque to power any trip you have planned. You'll appreciate the 7,500 lb. hitch with 750 lb. tongue capacity and 7pin plug to bring the family car along and the 55 gallon fuel tank will keep you on the road for miles. Inside, you'll find linoleum flooring, a 32" LED HDTV, a Furrion all-in-one cooktop and oven, a residential microwave, plus large wardrobes in the bedroom for all your clothes. The models also include aluminum running boards, a 12V LED lit electric awning, high-output marine-grade exterior speakers, plus an outside shower to wash off your hiking gear.

**Basic** information

Year: 2020

**Stock Number:** 34638 **VIN Number:** 38295-34638

Length: 28 GVW: 14500 Sleeps: 7 Slideouts: 2

Item address

Mesquite, Texas, United States