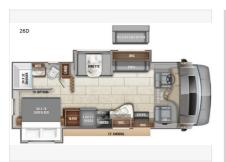

Quick info

16763 mi

Details

Item type: For sale Posted on: 04/14/2024

Description

2020 Entegra Coach Odyssey 26D, Entegra Coach Odyssey Class C gas motorhome 26D highlights: Bedroom Divider Two Slides Cab-Over Bunk Dinette 32" LED HDTV You'll love the space you have throughout this motorhome thanks to the double slides and you'll find plenty of comfortable seating space to relax. The kids can play a game at the booth dinette and you can catch up on some reading on the sofa. There is also a cab-over bunk that the younger kids will love to take a nap on. This model also includes a semi-private bedroom with a queen bed slide out that will make you feel right at home. Each Odyssey Class C gas motorhome by Entegra Coach is built upon a Ford E-450 chassis with a Triton 6.8L EFI V-10 305 HP engine with 420 lbs/ft. torque to power any trip you have planned. You'll appreciate the 7,500 lb. hitch with 750 lb. tongue capacity and 7pin plug to bring the family car along and the 55 gallon fuel tank will keep you on the road for miles. Inside, you'll find linoleum flooring, a 32" LED HDTV, a Furrion all-in-one cooktop and oven, a residential microwave, plus large wardrobes in the bedroom for all your clothes. The models also include aluminum running boards, a 12V LED lit electric awning, high-output marine-grade exterior speakers, plus an outside shower to wash off your hiking gear.

**Basic** information

Year: 2020

**Stock Number:** 34638 **VIN Number:** 38295-34638

Length: 28 GVW: 14500 Sleeps: 7 Slideouts: 2

Item address

Mesquite, Texas, United States