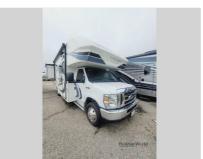

Quick info

16763 mi

Details

Item type: For sale Posted on: 04/14/2024

Description

2020 Entegra Coach Odyssey 26D, Entegra Coach Odyssey Class C gas motorhome 26D highlights: Bedroom Divider Two Slides Cab-Over Bunk Dinette 32" LED HDTV You'll love the space you have throughout this motorhome thanks to the double slides and you'll find plenty of comfortable seating space to relax. The kids can play a game at the booth dinette and you can catch up on some reading on the sofa. There is also a cab-over bunk that the younger kids will love to take a nap on. This model also includes a semi-private bedroom with a queen bed slide out that will make you feel right at home. Each Odyssey Class C gas motorhome by Entegra Coach is built upon a Ford E-450 chassis with a Triton 6.8L EFI V-10 305 HP engine with 420 lbs/ft. torque to power any trip you have planned. You'll appreciate the 7,500 lb. hitch with 750 lb. tongue capacity and 7pin plug to bring the family car along and the 55 gallon fuel tank will keep you on the road for miles. Inside, you'll find linoleum flooring, a 32" LED HDTV, a Furrion all-in-one cooktop and oven, a residential microwave, plus large wardrobes in the bedroom for all your clothes. The models also include aluminum running boards, a 12V LED lit electric awning, high-output marine-grade exterior speakers, plus an outside shower to wash off your hiking gear.