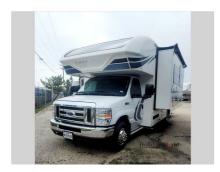

Quick info

16763 mi

Details

Item type: For sale Posted on: 04/14/2024

Description

2020 Entegra Coach Odyssey 26D, Entegra Coach Odyssey Class C gas motorhome 26D highlights: Bedroom Divider Two Slides Cab-Over Bunk Dinette 32" LED HDTV You'll love the space you have throughout this motorhome thanks to the double slides and you'll find plenty of comfortable seating space to relax. The kids can play a game at the booth dinette and you can catch up on some reading on the sofa. There is also a cab-over bunk that the younger kids will love to take a nap on. This model also includes a semi-private bedroom with a queen bed slide out that will make you feel right at home. Each Odyssey Class C gas motorhome by Entegra Coach is built upon a Ford E-450 chassis with a Triton 6.8L EFI V-10 305 HP engine with 420 lbs/ft. torque to power any trip you have planned. You'll appreciate the 7,500 lb. hitch with 750 lb. tongue capacity and 7pin plug to bring the family car along and the 55 gallon fuel tank will keep you on the road for miles. Inside, you'll find linoleum flooring, a 32" LED HDTV, a Furrion all-in-one cooktop and oven, a residential microwave, plus large wardrobes in the bedroom for all your clothes. The models also include aluminum running boards, a 12V LED lit electric awning, high-output marine-grade exterior speakers, plus an outside shower to wash off your hiking gear.