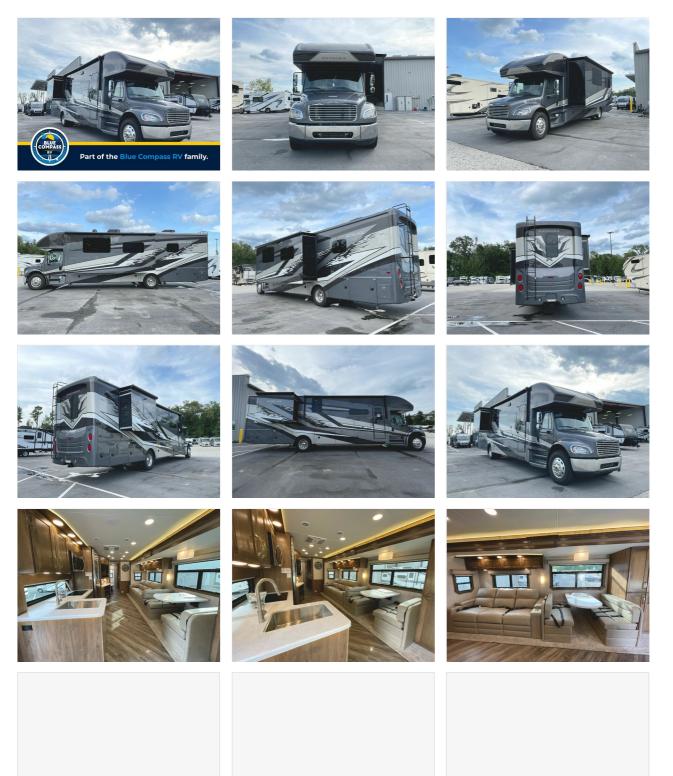

## 2024 Entegra Coach Accolade 37K

| Item              | Item URL: <a href="https://www.rvpostings.com/381919">https://www.rvpostings.com/381919</a> Item reference number #381919                                                                                                                                                                                                                                                                                                                                                       |
|-------------------|---------------------------------------------------------------------------------------------------------------------------------------------------------------------------------------------------------------------------------------------------------------------------------------------------------------------------------------------------------------------------------------------------------------------------------------------------------------------------------|
| Dealer            | Buffalo RV<br>Phone: 7162619986<br>Email: <u>import237878@rvpostings.com</u>                                                                                                                                                                                                                                                                                                                                                                                                    |
| Quick info        | 458 mi   Diesel                                                                                                                                                                                                                                                                                                                                                                                                                                                                 |
| Details           | Item type: For sale<br>Posted on : 04/30/2023                                                                                                                                                                                                                                                                                                                                                                                                                                   |
| Description       | 2024 Entegra Coach Accolade 37K Built on the Freightliner® S2RV chassis, the Accolade is Entegra Coach's take on the Super C motorhome. It delivers the power and performance of a front-engine diesel with the benefits of serviceability, safety and a high towing capacity. It's also built with our most advanced Class C ride and handling package, E-Z <sup>™</sup> Drive Premier. It's beautiful inside and out with luxurious living spaces and easy-to-use technology. |
| Basic information | Year: 2024<br>Stock Number: 102-M78436<br>VIN Number: 4UZADVFC4RCVH4269<br>Condition: New<br>Length: 39<br>GVW: 31000<br>Sleeps: 5                                                                                                                                                                                                                                                                                                                                              |
| Item address      | , West Seneca, New York, United States                                                                                                                                                                                                                                                                                                                                                                                                                                          |
|                   |                                                                                                                                                                                                                                                                                                                                                                                                                                                                                 |

## Item images

**2**/3

\$352,089