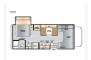

Email: import237570@rvpostings.com

Quick info

196 mi

Details

Item type: For sale Posted on: 04/11/2023

Description

2024 EAST TO WEST Entrada 2200S, EAST TO WEST Entrada Class C gas motorhome 2200S highlights: 60" x 80" Bunk Over Cab Queen Bed Slide Swing-Arm TV Flip-Up Countertop 42" x 68" Booth Dinette The journey will be oh-so enjoyable when you use this Entrada Class C gas motorhome to explore! You will be able to create meals each day that you are on the road because the kitchen has everything you will need, like a convection microwave, a round sink, a cooktop, a flip-up countertop, and a 10.7-cubic foot refrigerator. There is even a pantry/wardrobe for you to use to store spices, chips, or canned goods. Across from the queen bed slide, you'll find a private shower and toilet room so that you can get cleaned up in the morning, and the vanity with medicine cabinet is located just outside the bathroom so that someone can brush their teeth while another is showering. With any Entrada Class C gas motorhome from EAST TO WEST, the construction consists of a completely laminated coach, a one-piece molded fiberglass front cap, 2" thick sidewalls with Azdel composite exterior, a Dicor Diflex II TPO roof, and integrated entry step. Some of the Entrada value package features include 12V tank heaters to camp during the cooler months, the Winegard Air 360+, plus backup and sideview cameras with monitor for safety on and off the road. The interior offers a 7-foot interior height for a spacious feel, and hardwood shaker style cabinets. Choose an Entrada for its tasteful design, attention to detail, bright interior and/or affordable price-point!