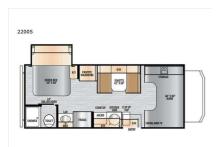

Email: import237570@rvpostings.com

Quick info

196 mi

Details

Item type: For sale Posted on: 04/11/2023

Description

2024 EAST TO WEST Entrada 2200S, EAST TO WEST Entrada Class C gas motorhome 2200S highlights: 60" x 80" Bunk Over Cab Queen Bed Slide Swing-Arm TV Flip-Up Countertop 42" x 68" Booth Dinette The journey will be oh-so enjoyable when you use this Entrada Class C gas motorhome to explore! You will be able to create meals each day that you are on the road because the kitchen has everything you will need, like a convection microwave, a round sink, a cooktop, a flip-up countertop, and a 10.7-cubic foot refrigerator. There is even a pantry/wardrobe for you to use to store spices, chips, or canned goods. Across from the queen bed slide, you'll find a private shower and toilet room so that you can get cleaned up in the morning, and the vanity with medicine cabinet is located just outside the bathroom so that someone can brush their teeth while another is showering. With any Entrada Class C gas motorhome from EAST TO WEST, the construction consists of a completely laminated coach, a one-piece molded fiberglass front cap, 2" thick sidewalls with Azdel composite exterior, a Dicor Diflex II TPO roof, and integrated entry step. Some of the Entrada value package features include 12V tank heaters to camp during the cooler months, the Winegard Air 360+, plus backup and sideview cameras with monitor for safety on and off the road. The interior offers a 7-foot interior height for a spacious feel, and hardwood shaker style cabinets. Choose an Entrada for its tasteful design, attention to detail, bright interior and/or affordable price-point!