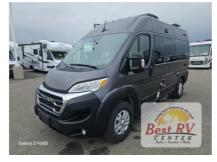

## 2024 Thor Motor Coach Rize 18G

| Item              | Item URL: <u>https://www.rvpostings.com/509032</u> Item reference number<br>#509032                                                                                                                                                                                                                                                                                                                                                                                                                                                                                                                                                                                                                                                                                                                                                                                                                                                                                                                                                               |
|-------------------|---------------------------------------------------------------------------------------------------------------------------------------------------------------------------------------------------------------------------------------------------------------------------------------------------------------------------------------------------------------------------------------------------------------------------------------------------------------------------------------------------------------------------------------------------------------------------------------------------------------------------------------------------------------------------------------------------------------------------------------------------------------------------------------------------------------------------------------------------------------------------------------------------------------------------------------------------------------------------------------------------------------------------------------------------|
| Dealer            | Best RV Center<br>Phone: 8777001993<br>Email: <u>import238319@rvpostings.com</u>                                                                                                                                                                                                                                                                                                                                                                                                                                                                                                                                                                                                                                                                                                                                                                                                                                                                                                                                                                  |
| Quick info        | 2721 mi                                                                                                                                                                                                                                                                                                                                                                                                                                                                                                                                                                                                                                                                                                                                                                                                                                                                                                                                                                                                                                           |
| Details           | Item type: For sale<br>Posted on : 04/16/2024                                                                                                                                                                                                                                                                                                                                                                                                                                                                                                                                                                                                                                                                                                                                                                                                                                                                                                                                                                                                     |
| Description       | 2024 Thor Motor Coach Rize 18G, The following is a list of Additional Options<br>besides the Standard Features come with the unit are- 2024 RIZE 18G Screen<br>Door for Entryway Side Steps for Cab and Entry Doors Electric Patio Awning Front<br>Paint Protection Touchscreen Dash Radio w/Apple Carplay® & Android Auto 3-<br>Piece Windshield Privacy Shade Back-up Monitor Cockpit Floor Mat Keyless Entry<br>System Aluminum Wheels Euro-Style Upper Cabinet Doors Window Privacy Roller<br>Shades Large Opening Side Windows Single Door Refrigerator 2-Burner Gas<br>Cooktop w/Glass Cover Microwave Oven Stainless Kitchen Sink w/Cover 12V<br>Powered Vent w/Switch in Kitchen Removable Pedestal Table Pull-out Sleeping<br>Area Fully Enclosed Shower Cassette Toilet 1000W Inverter Onan RV 2800 Quiet<br>Gas Generator Single Roof A/C 200W Solar Panel with Controller Combination<br>Water Heater and Furnace Exterior LP Connection Holding Tanks w/Heat Pads (2)<br>Group 31 AES House Batteries TV Prep HD/OSS Satellite Ready |
| Basic information | Year: 2024<br>Stock Number: 34494<br>VIN Number: 505960<br>Condition: New<br>Length: 17<br>GVW: 8550<br>Sleeps: 2                                                                                                                                                                                                                                                                                                                                                                                                                                                                                                                                                                                                                                                                                                                                                                                                                                                                                                                                 |
| Item address      | Turlock, California, United States                                                                                                                                                                                                                                                                                                                                                                                                                                                                                                                                                                                                                                                                                                                                                                                                                                                                                                                                                                                                                |