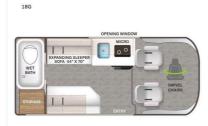

## 2024 Thor Motor Coach Rize 18G

| Item              | Item URL: <u>https://www.rvpostings.com/509032</u> Item reference number<br>#509032                                                                                                                                                                                                                                                                                                                                                                                                                                                                                                                                                                                                                                                                                                                                                                                                                                                                                                                                                               |
|-------------------|---------------------------------------------------------------------------------------------------------------------------------------------------------------------------------------------------------------------------------------------------------------------------------------------------------------------------------------------------------------------------------------------------------------------------------------------------------------------------------------------------------------------------------------------------------------------------------------------------------------------------------------------------------------------------------------------------------------------------------------------------------------------------------------------------------------------------------------------------------------------------------------------------------------------------------------------------------------------------------------------------------------------------------------------------|
| Dealer            | Best RV Center<br>Phone: 8777001993<br>Email: <u>import238319@rvpostings.com</u>                                                                                                                                                                                                                                                                                                                                                                                                                                                                                                                                                                                                                                                                                                                                                                                                                                                                                                                                                                  |
| Quick info        | 2721 mi                                                                                                                                                                                                                                                                                                                                                                                                                                                                                                                                                                                                                                                                                                                                                                                                                                                                                                                                                                                                                                           |
| Details           | Item type: For sale<br>Posted on : 04/16/2024                                                                                                                                                                                                                                                                                                                                                                                                                                                                                                                                                                                                                                                                                                                                                                                                                                                                                                                                                                                                     |
| Description       | 2024 Thor Motor Coach Rize 18G, The following is a list of Additional Options<br>besides the Standard Features come with the unit are- 2024 RIZE 18G Screen<br>Door for Entryway Side Steps for Cab and Entry Doors Electric Patio Awning Front<br>Paint Protection Touchscreen Dash Radio w/Apple Carplay® & Android Auto 3-<br>Piece Windshield Privacy Shade Back-up Monitor Cockpit Floor Mat Keyless Entry<br>System Aluminum Wheels Euro-Style Upper Cabinet Doors Window Privacy Roller<br>Shades Large Opening Side Windows Single Door Refrigerator 2-Burner Gas<br>Cooktop w/Glass Cover Microwave Oven Stainless Kitchen Sink w/Cover 12V<br>Powered Vent w/Switch in Kitchen Removable Pedestal Table Pull-out Sleeping<br>Area Fully Enclosed Shower Cassette Toilet 1000W Inverter Onan RV 2800 Quiet<br>Gas Generator Single Roof A/C 200W Solar Panel with Controller Combination<br>Water Heater and Furnace Exterior LP Connection Holding Tanks w/Heat Pads (2)<br>Group 31 AES House Batteries TV Prep HD/OSS Satellite Ready |
| Basic information | Year: 2024<br>Stock Number: 34494<br>VIN Number: 505960<br>Condition: New<br>Length: 17<br>GVW: 8550<br>Sleeps: 2                                                                                                                                                                                                                                                                                                                                                                                                                                                                                                                                                                                                                                                                                                                                                                                                                                                                                                                                 |
| Item address      | Turlock, California, United States                                                                                                                                                                                                                                                                                                                                                                                                                                                                                                                                                                                                                                                                                                                                                                                                                                                                                                                                                                                                                |