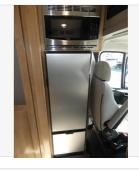

Quick info

0 mi

Details

Item type: For sale Posted on: 04/17/2024

Description

Coachmen RV Nova Class B gas motorhome 20D highlights: Pull-Out Pantry Swivel Captain's Seats Two 75" x 26" Beds or 75" x 73" Combined Bed Nova Kool Refrigerator Hit the road and enjoy each journey in this Nova Class B coach. Once you park for the day, you can swivel the captain's seats around and enjoy coffee at the removable cockpit table . Lunch can be made on the induction cooktop , and the cold ingredients can go back in the 7.3 cu. ft. refrigerator. The convenient wet bath allows you to freshen up after a day exploring, and when you're ready to turn in for the night you can choose from either two 75" x 26" beds, or combine them to create a 75" x 73" bed instead. You will find ample storage in overhead cabinets along each side, beneath the bed, plus there is an extra wardrobe on the roadside as well.