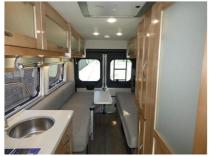

Quick info

0 mi

Details

Item type: For sale Posted on: 04/17/2024

Description

Coachmen RV Nova Class B gas motorhome 20D highlights: Pull-Out Pantry Swivel Captain's Seats Two 75" x 26" Beds or 75" x 73" Combined Bed Nova Kool Refrigerator Hit the road and enjoy each journey in this Nova Class B coach. Once you park for the day, you can swivel the captain's seats around and enjoy coffee at the removable cockpit table . Lunch can be made on the induction cooktop , and the cold ingredients can go back in the 7.3 cu. ft. refrigerator. The convenient wet bath allows you to freshen up after a day exploring, and when you're ready to turn in for the night you can choose from either two 75" x 26" beds, or combine them to create a 75" x 73" bed instead. You will find ample storage in overhead cabinets along each side, beneath the bed, plus there is an extra wardrobe on the roadside as well.