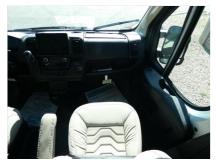

Quick info

0 mi

Details

Item type: For sale Posted on: 04/17/2024

Description

Coachmen RV Nova Class B gas motorhome 20D highlights: Pull-Out Pantry Swivel Captain's Seats Two 75" x 26" Beds or 75" x 73" Combined Bed Nova Kool Refrigerator Hit the road and enjoy each journey in this Nova Class B coach. Once you park for the day, you can swivel the captain's seats around and enjoy coffee at the removable cockpit table . Lunch can be made on the induction cooktop , and the cold ingredients can go back in the 7.3 cu. ft. refrigerator. The convenient wet bath allows you to freshen up after a day exploring, and when you're ready to turn in for the night you can choose from either two 75" x 26" beds, or combine them to create a 75" x 73" bed instead. You will find ample storage in overhead cabinets along each side, beneath the bed, plus there is an extra wardrobe on the roadside as well.