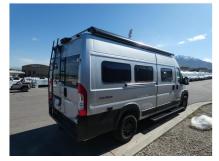

Quick info

0 mi

Details

Item type: For sale Posted on: 04/17/2024

Description

Coachmen RV Nova Class B gas motorhome 20D highlights: Pull-Out Pantry Swivel Captain's Seats Two 75" x 26" Beds or 75" x 73" Combined Bed Nova Kool Refrigerator Hit the road and enjoy each journey in this Nova Class B coach. Once you park for the day, you can swivel the captain's seats around and enjoy coffee at the removable cockpit table . Lunch can be made on the induction cooktop , and the cold ingredients can go back in the 7.3 cu. ft. refrigerator. The convenient wet bath allows you to freshen up after a day exploring, and when you're ready to turn in for the night you can choose from either two 75" x 26" beds, or combine them to create a 75" x 73" bed instead. You will find ample storage in overhead cabinets along each side, beneath the bed, plus there is an extra wardrobe on the roadside as well.