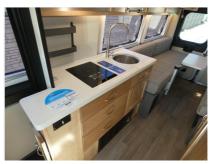

Quick info

0 mi

Details

Item type: For sale Posted on: 04/17/2024

Description

Coachmen RV Nova Class B gas motorhome 20D highlights: Pull-Out Pantry Swivel Captain's Seats Two 75" x 26" Beds or 75" x 73" Combined Bed Nova Kool Refrigerator Hit the road and enjoy each journey in this Nova Class B coach. Once you park for the day, you can swivel the captain's seats around and enjoy coffee at the removable cockpit table . Lunch can be made on the induction cooktop , and the cold ingredients can go back in the 7.3 cu. ft. refrigerator. The convenient wet bath allows you to freshen up after a day exploring, and when you're ready to turn in for the night you can choose from either two 75" x 26" beds, or combine them to create a 75" x 73" bed instead. You will find ample storage in overhead cabinets along each side, beneath the bed, plus there is an extra wardrobe on the roadside as well.