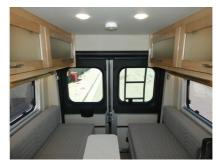

Quick info

0 mi

Details

Item type: For sale Posted on: 04/17/2024

Description

Coachmen RV Nova Class B gas motorhome 20D highlights: Pull-Out Pantry Swivel Captain's Seats Two 75" x 26" Beds or 75" x 73" Combined Bed Nova Kool Refrigerator Hit the road and enjoy each journey in this Nova Class B coach. Once you park for the day, you can swivel the captain's seats around and enjoy coffee at the removable cockpit table . Lunch can be made on the induction cooktop , and the cold ingredients can go back in the 7.3 cu. ft. refrigerator. The convenient wet bath allows you to freshen up after a day exploring, and when you're ready to turn in for the night you can choose from either two 75" x 26" beds, or combine them to create a 75" x 73" bed instead. You will find ample storage in overhead cabinets along each side, beneath the bed, plus there is an extra wardrobe on the roadside as well.