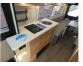

Quick info

0 mi

Details

Item type: For sale Posted on: 04/17/2024

Description

Coachmen RV Nova Class B gas motorhome 20D highlights: Pull-Out Pantry Swivel Captain's Seats Two 75" x 26" Beds or 75" x 73" Combined Bed Nova Kool Refrigerator Hit the road and enjoy each journey in this Nova Class B coach. Once you park for the day, you can swivel the captain's seats around and enjoy coffee at the removable cockpit table . Lunch can be made on the induction cooktop , and the cold ingredients can go back in the 7.3 cu. ft. refrigerator. The convenient wet bath allows you to freshen up after a day exploring, and when you're ready to turn in for the night you can choose from either two 75" x 26" beds, or combine them to create a 75" x 73" bed instead. You will find ample storage in overhead cabinets along each side, beneath the bed, plus there is an extra wardrobe on the roadside as well.