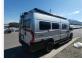

Quick info

0 mi

Details

Item type: For sale Posted on: 04/17/2024

Description

Coachmen RV Nova Class B gas motorhome 20D highlights: Pull-Out Pantry Swivel Captain's Seats Two 75" x 26" Beds or 75" x 73" Combined Bed Nova Kool Refrigerator Hit the road and enjoy each journey in this Nova Class B coach. Once you park for the day, you can swivel the captain's seats around and enjoy coffee at the removable cockpit table . Lunch can be made on the induction cooktop , and the cold ingredients can go back in the 7.3 cu. ft. refrigerator. The convenient wet bath allows you to freshen up after a day exploring, and when you're ready to turn in for the night you can choose from either two 75" x 26" beds, or combine them to create a 75" x 73" bed instead. You will find ample storage in overhead cabinets along each side, beneath the bed, plus there is an extra wardrobe on the roadside as well.