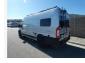

Quick info

0 mi

Details

Item type: For sale Posted on: 04/17/2024

Description

Coachmen RV Nova Class B gas motorhome 20D highlights: Pull-Out Pantry Swivel Captain's Seats Two 75" x 26" Beds or 75" x 73" Combined Bed Nova Kool Refrigerator Hit the road and enjoy each journey in this Nova Class B coach. Once you park for the day, you can swivel the captain's seats around and enjoy coffee at the removable cockpit table . Lunch can be made on the induction cooktop , and the cold ingredients can go back in the 7.3 cu. ft. refrigerator. The convenient wet bath allows you to freshen up after a day exploring, and when you're ready to turn in for the night you can choose from either two 75" x 26" beds, or combine them to create a 75" x 73" bed instead. You will find ample storage in overhead cabinets along each side, beneath the bed, plus there is an extra wardrobe on the roadside as well.