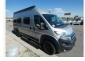

Quick info

0 mi

Details

Item type: For sale Posted on: 04/17/2024

Description

Coachmen RV Nova Class B gas motorhome 20D highlights: Pull-Out Pantry Swivel Captain's Seats Two 75" x 26" Beds or 75" x 73" Combined Bed Nova Kool Refrigerator Hit the road and enjoy each journey in this Nova Class B coach. Once you park for the day, you can swivel the captain's seats around and enjoy coffee at the removable cockpit table . Lunch can be made on the induction cooktop , and the cold ingredients can go back in the 7.3 cu. ft. refrigerator. The convenient wet bath allows you to freshen up after a day exploring, and when you're ready to turn in for the night you can choose from either two 75" x 26" beds, or combine them to create a 75" x 73" bed instead. You will find ample storage in overhead cabinets along each side, beneath the bed, plus there is an extra wardrobe on the roadside as well.