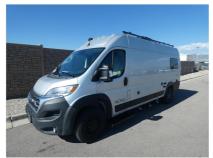

Quick info

0 mi

Details

Item type: For sale Posted on: 04/17/2024

Description

Coachmen RV Nova Class B gas motorhome 20D highlights: Pull-Out Pantry Swivel Captain's Seats Two 75" x 26" Beds or 75" x 73" Combined Bed Nova Kool Refrigerator Hit the road and enjoy each journey in this Nova Class B coach. Once you park for the day, you can swivel the captain's seats around and enjoy coffee at the removable cockpit table . Lunch can be made on the induction cooktop , and the cold ingredients can go back in the 7.3 cu. ft. refrigerator. The convenient wet bath allows you to freshen up after a day exploring, and when you're ready to turn in for the night you can choose from either two 75" x 26" beds, or combine them to create a 75" x 73" bed instead. You will find ample storage in overhead cabinets along each side, beneath the bed, plus there is an extra wardrobe on the roadside as well.