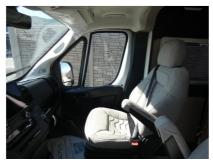

Quick info

0 mi

Details

Item type: For sale Posted on: 04/17/2024

Description

Coachmen RV Nova Class B gas motorhome 20D highlights: Pull-Out Pantry Swivel Captain's Seats Two 75" x 26" Beds or 75" x 73" Combined Bed Nova Kool Refrigerator Hit the road and enjoy each journey in this Nova Class B coach. Once you park for the day, you can swivel the captain's seats around and enjoy coffee at the removable cockpit table . Lunch can be made on the induction cooktop , and the cold ingredients can go back in the 7.3 cu. ft. refrigerator. The convenient wet bath allows you to freshen up after a day exploring, and when you're ready to turn in for the night you can choose from either two 75" x 26" beds, or combine them to create a 75" x 73" bed instead. You will find ample storage in overhead cabinets along each side, beneath the bed, plus there is an extra wardrobe on the roadside as well.