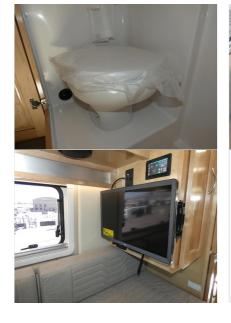

Quick info

0 mi

Details

Item type: For sale Posted on: 04/17/2024

Description

Coachmen RV Nova Class B gas motorhome 20D highlights: Pull-Out Pantry Swivel Captain's Seats Two 75" x 26" Beds or 75" x 73" Combined Bed Nova Kool Refrigerator Hit the road and enjoy each journey in this Nova Class B coach. Once you park for the day, you can swivel the captain's seats around and enjoy coffee at the removable cockpit table . Lunch can be made on the induction cooktop , and the cold ingredients can go back in the 7.3 cu. ft. refrigerator. The convenient wet bath allows you to freshen up after a day exploring, and when you're ready to turn in for the night you can choose from either two 75" x 26" beds, or combine them to create a 75" x 73" bed instead. You will find ample storage in overhead cabinets along each side, beneath the bed, plus there is an extra wardrobe on the roadside as well.