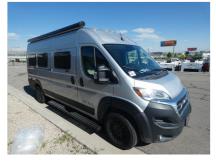

Quick info

0 mi

Details

Item type: For sale Posted on: 04/17/2024

Description

Coachmen RV Nova Class B gas motorhome 20D highlights: Pull-Out Pantry Swivel Captain's Seats Two 75" x 26" Beds or 75" x 73" Combined Bed Nova Kool Refrigerator Hit the road and enjoy each journey in this Nova Class B coach. Once you park for the day, you can swivel the captain's seats around and enjoy coffee at the removable cockpit table . Lunch can be made on the induction cooktop , and the cold ingredients can go back in the 7.3 cu. ft. refrigerator. The convenient wet bath allows you to freshen up after a day exploring, and when you're ready to turn in for the night you can choose from either two 75" x 26" beds, or combine them to create a 75" x 73" bed instead. You will find ample storage in overhead cabinets along each side, beneath the bed, plus there is an extra wardrobe on the roadside as well.