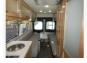

Quick info

0 mi

Details

Item type: For sale Posted on: 04/17/2024

Description

Coachmen RV Nova Class B gas motorhome 20D highlights: Pull-Out Pantry Swivel Captain's Seats Two 75" x 26" Beds or 75" x 73" Combined Bed Nova Kool Refrigerator Hit the road and enjoy each journey in this Nova Class B coach. Once you park for the day, you can swivel the captain's seats around and enjoy coffee at the removable cockpit table . Lunch can be made on the induction cooktop , and the cold ingredients can go back in the 7.3 cu. ft. refrigerator. The convenient wet bath allows you to freshen up after a day exploring, and when you're ready to turn in for the night you can choose from either two 75" x 26" beds, or combine them to create a 75" x 73" bed instead. You will find ample storage in overhead cabinets along each side, beneath the bed, plus there is an extra wardrobe on the roadside as well.