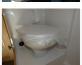

Quick info

0 mi

Details

Item type: For sale Posted on: 04/17/2024

Description

Coachmen RV Nova Class B gas motorhome 20D highlights: Pull-Out Pantry Swivel Captain's Seats Two 75" x 26" Beds or 75" x 73" Combined Bed Nova Kool Refrigerator Hit the road and enjoy each journey in this Nova Class B coach. Once you park for the day, you can swivel the captain's seats around and enjoy coffee at the removable cockpit table . Lunch can be made on the induction cooktop , and the cold ingredients can go back in the 7.3 cu. ft. refrigerator. The convenient wet bath allows you to freshen up after a day exploring, and when you're ready to turn in for the night you can choose from either two 75" x 26" beds, or combine them to create a 75" x 73" bed instead. You will find ample storage in overhead cabinets along each side, beneath the bed, plus there is an extra wardrobe on the roadside as well.