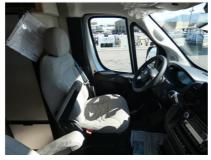

Quick info

0 mi

Details

Item type: For sale Posted on: 04/17/2024

Description

Coachmen RV Nova Class B gas motorhome 20D highlights: Pull-Out Pantry Swivel Captain's Seats Two 75" x 26" Beds or 75" x 73" Combined Bed Nova Kool Refrigerator Hit the road and enjoy each journey in this Nova Class B coach. Once you park for the day, you can swivel the captain's seats around and enjoy coffee at the removable cockpit table . Lunch can be made on the induction cooktop , and the cold ingredients can go back in the 7.3 cu. ft. refrigerator. The convenient wet bath allows you to freshen up after a day exploring, and when you're ready to turn in for the night you can choose from either two 75" x 26" beds, or combine them to create a 75" x 73" bed instead. You will find ample storage in overhead cabinets along each side, beneath the bed, plus there is an extra wardrobe on the roadside as well.