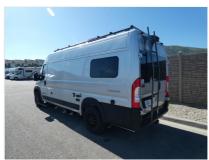

Quick info

0 mi

Details

Item type: For sale Posted on: 04/17/2024

Description

Coachmen RV Nova Class B gas motorhome 20D highlights: Pull-Out Pantry Swivel Captain's Seats Two 75" x 26" Beds or 75" x 73" Combined Bed Nova Kool Refrigerator Hit the road and enjoy each journey in this Nova Class B coach. Once you park for the day, you can swivel the captain's seats around and enjoy coffee at the removable cockpit table . Lunch can be made on the induction cooktop , and the cold ingredients can go back in the 7.3 cu. ft. refrigerator. The convenient wet bath allows you to freshen up after a day exploring, and when you're ready to turn in for the night you can choose from either two 75" x 26" beds, or combine them to create a 75" x 73" bed instead. You will find ample storage in overhead cabinets along each side, beneath the bed, plus there is an extra wardrobe on the roadside as well.