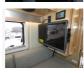

Quick info

0 mi

Details

Item type: For sale Posted on: 04/17/2024

Description

Coachmen RV Nova Class B gas motorhome 20D highlights: Pull-Out Pantry Swivel Captain's Seats Two 75" x 26" Beds or 75" x 73" Combined Bed Nova Kool Refrigerator Hit the road and enjoy each journey in this Nova Class B coach. Once you park for the day, you can swivel the captain's seats around and enjoy coffee at the removable cockpit table . Lunch can be made on the induction cooktop , and the cold ingredients can go back in the 7.3 cu. ft. refrigerator. The convenient wet bath allows you to freshen up after a day exploring, and when you're ready to turn in for the night you can choose from either two 75" x 26" beds, or combine them to create a 75" x 73" bed instead. You will find ample storage in overhead cabinets along each side, beneath the bed, plus there is an extra wardrobe on the roadside as well.