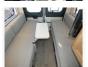

Quick info

0 mi

Details

Item type: For sale Posted on: 04/17/2024

Description

Coachmen RV Nova Class B gas motorhome 20D highlights: Pull-Out Pantry Swivel Captain's Seats Two 75" x 26" Beds or 75" x 73" Combined Bed Nova Kool Refrigerator Hit the road and enjoy each journey in this Nova Class B coach. Once you park for the day, you can swivel the captain's seats around and enjoy coffee at the removable cockpit table . Lunch can be made on the induction cooktop , and the cold ingredients can go back in the 7.3 cu. ft. refrigerator. The convenient wet bath allows you to freshen up after a day exploring, and when you're ready to turn in for the night you can choose from either two 75" x 26" beds, or combine them to create a 75" x 73" bed instead. You will find ample storage in overhead cabinets along each side, beneath the bed, plus there is an extra wardrobe on the roadside as well.