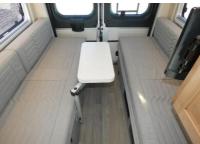

Quick info

0 mi

Details

Item type: For sale Posted on: 04/17/2024

Description

Coachmen RV Nova Class B gas motorhome 20D highlights: Pull-Out Pantry Swivel Captain's Seats Two 75" x 26" Beds or 75" x 73" Combined Bed Nova Kool Refrigerator Hit the road and enjoy each journey in this Nova Class B coach. Once you park for the day, you can swivel the captain's seats around and enjoy coffee at the removable cockpit table . Lunch can be made on the induction cooktop , and the cold ingredients can go back in the 7.3 cu. ft. refrigerator. The convenient wet bath allows you to freshen up after a day exploring, and when you're ready to turn in for the night you can choose from either two 75" x 26" beds, or combine them to create a 75" x 73" bed instead. You will find ample storage in overhead cabinets along each side, beneath the bed, plus there is an extra wardrobe on the roadside as well.