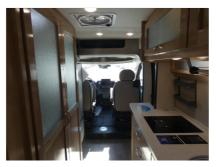

Quick info

0 mi

Details

Item type: For sale Posted on: 04/17/2024

Description

Coachmen RV Nova Class B gas motorhome 20D highlights: Pull-Out Pantry Swivel Captain's Seats Two 75" x 26" Beds or 75" x 73" Combined Bed Nova Kool Refrigerator Hit the road and enjoy each journey in this Nova Class B coach. Once you park for the day, you can swivel the captain's seats around and enjoy coffee at the removable cockpit table . Lunch can be made on the induction cooktop , and the cold ingredients can go back in the 7.3 cu. ft. refrigerator. The convenient wet bath allows you to freshen up after a day exploring, and when you're ready to turn in for the night you can choose from either two 75" x 26" beds, or combine them to create a 75" x 73" bed instead. You will find ample storage in overhead cabinets along each side, beneath the bed, plus there is an extra wardrobe on the roadside as well.