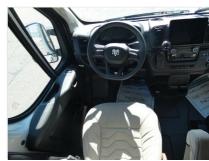

Quick info

0 mi

Details

Item type: For sale Posted on: 04/17/2024

Description

Coachmen RV Nova Class B gas motorhome 20D highlights: Pull-Out Pantry Swivel Captain's Seats Two 75" x 26" Beds or 75" x 73" Combined Bed Nova Kool Refrigerator Hit the road and enjoy each journey in this Nova Class B coach. Once you park for the day, you can swivel the captain's seats around and enjoy coffee at the removable cockpit table . Lunch can be made on the induction cooktop , and the cold ingredients can go back in the 7.3 cu. ft. refrigerator. The convenient wet bath allows you to freshen up after a day exploring, and when you're ready to turn in for the night you can choose from either two 75" x 26" beds, or combine them to create a 75" x 73" bed instead. You will find ample storage in overhead cabinets along each side, beneath the bed, plus there is an extra wardrobe on the roadside as well.