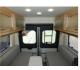

Quick info

0 mi

Details

Item type: For sale Posted on: 04/17/2024

Description

Coachmen RV Nova Class B gas motorhome 20D highlights: Pull-Out Pantry Swivel Captain's Seats Two 75" x 26" Beds or 75" x 73" Combined Bed Nova Kool Refrigerator Hit the road and enjoy each journey in this Nova Class B coach. Once you park for the day, you can swivel the captain's seats around and enjoy coffee at the removable cockpit table . Lunch can be made on the induction cooktop , and the cold ingredients can go back in the 7.3 cu. ft. refrigerator. The convenient wet bath allows you to freshen up after a day exploring, and when you're ready to turn in for the night you can choose from either two 75" x 26" beds, or combine them to create a 75" x 73" bed instead. You will find ample storage in overhead cabinets along each side, beneath the bed, plus there is an extra wardrobe on the roadside as well.