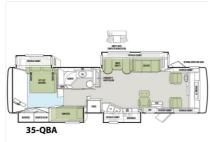

## 2014 Tiffin Motorhomes Allegro 35 QBA

\$64,911

Item

Item URL: https://www.rvpostings.com/501429 Item reference number

#501429

Dealer

Valley RV Supercenter Phone: 8775816001

Email: import237653@rvpostings.com

Quick info

0 mi

Details

Item type: For sale Posted on: 03/28/2024

Description

2014 Tiffin Motorhomes Allegro 35 QBAMeet the model that launched an award-winning motor home companynow in its 42nd year of production, the 2014 Allegro from Tiffin Motorhomes continues its impressive legacy as a gateway to the open road, transitioning first-time owners and move-up buyers into avid RVers. Affordably priced and packed with Tiffin innovations, this coach delivers what you want in a motor home at an incredible value. Year after year, our engineers raise the bar for comfort and luxury, and the 2014 model is no exception. Structured on a stronger foundation, capable of carrying heavy loads, and backed by Tiffin's legendary support, the Allegro is a relaxed ride for worry-free travel. And with six floor plans, six paint schemes, and an array of interior options, it's also as customizable as your itinerary.