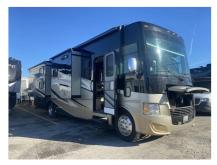

## 2014 Tiffin Motorhomes Allegro 35 QBA

\$64,911

Item

Item URL: https://www.rvpostings.com/501429 Item reference number

#501429

Dealer

Valley RV Supercenter Phone: 8775816001

Email: import237653@rvpostings.com

Quick info

0 mi

Details

Item type: For sale Posted on: 03/28/2024

Description

2014 Tiffin Motorhomes Allegro 35 QBAMeet the model that launched an award-winning motor home companynow in its 42nd year of production, the 2014 Allegro from Tiffin Motorhomes continues its impressive legacy as a gateway to the open road, transitioning first-time owners and move-up buyers into avid RVers. Affordably priced and packed with Tiffin innovations, this coach delivers what you want in a motor home at an incredible value. Year after year, our engineers raise the bar for comfort and luxury, and the 2014 model is no exception. Structured on a stronger foundation, capable of carrying heavy loads, and backed by Tiffin's legendary support, the Allegro is a relaxed ride for worry-free travel. And with six floor plans, six paint schemes, and an array of interior options, it's also as customizable as your itinerary.