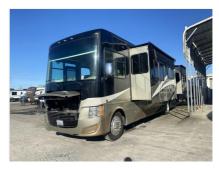

## 2014 Tiffin Motorhomes Allegro 35 QBA

\$64,911

Item

Item URL: https://www.rvpostings.com/501429 Item reference number

#501429

Dealer

Valley RV Supercenter Phone: 8775816001

Email: import237653@rvpostings.com

Quick info

0 mi

Details

Item type: For sale Posted on: 03/28/2024

Description

2014 Tiffin Motorhomes Allegro 35 QBAMeet the model that launched an award-winning motor home companynow in its 42nd year of production, the 2014 Allegro from Tiffin Motorhomes continues its impressive legacy as a gateway to the open road, transitioning first-time owners and move-up buyers into avid RVers. Affordably priced and packed with Tiffin innovations, this coach delivers what you want in a motor home at an incredible value. Year after year, our engineers raise the bar for comfort and luxury, and the 2014 model is no exception. Structured on a stronger foundation, capable of carrying heavy loads, and backed by Tiffin's legendary support, the Allegro is a relaxed ride for worry-free travel. And with six floor plans, six paint schemes, and an array of interior options, it's also as customizable as your itinerary.