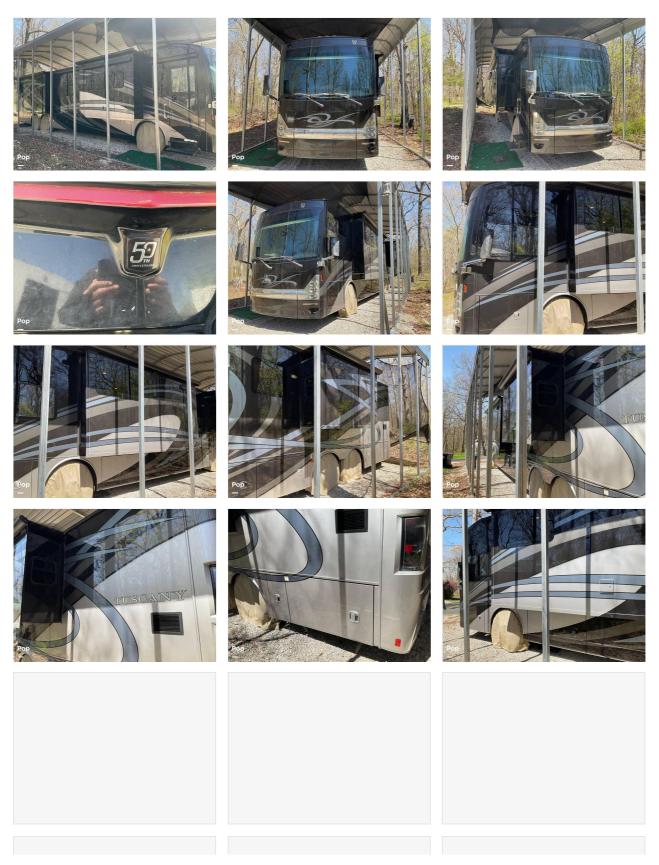

## 2016 Diesel Pusher Thor Motor Coach Tuscany

TVI.

| Item              | Item URL: <a href="https://www.rvpostings.com/521183">https://www.rvpostings.com/521183</a> Item reference number #521183                                                                                                                                                                                                                                                                                                                                                                                                                                                                                                                                                                                                                                                                                                                                                                                                                                                                                                                                                                                                                                                                                                                                                                                     |
|-------------------|---------------------------------------------------------------------------------------------------------------------------------------------------------------------------------------------------------------------------------------------------------------------------------------------------------------------------------------------------------------------------------------------------------------------------------------------------------------------------------------------------------------------------------------------------------------------------------------------------------------------------------------------------------------------------------------------------------------------------------------------------------------------------------------------------------------------------------------------------------------------------------------------------------------------------------------------------------------------------------------------------------------------------------------------------------------------------------------------------------------------------------------------------------------------------------------------------------------------------------------------------------------------------------------------------------------|
| Dealer            | Pop RVs<br>Phone: 8886139535<br>Email: <u>import237978@rvpostings.com</u>                                                                                                                                                                                                                                                                                                                                                                                                                                                                                                                                                                                                                                                                                                                                                                                                                                                                                                                                                                                                                                                                                                                                                                                                                                     |
| Details           | Item type: For sale<br>Posted on : 05/05/2024                                                                                                                                                                                                                                                                                                                                                                                                                                                                                                                                                                                                                                                                                                                                                                                                                                                                                                                                                                                                                                                                                                                                                                                                                                                                 |
| Description       | Stock #394071 - 2016 Tuscany 42HQ by Thor Motor with less than 8,000 miles in very good condition!When you first enter this 2016 Thor Tuscany, you will be amazed at the size of this four-slide home on wheels.This Tuscany is the design and pride of the manufacturer, and the quality of the build and materials is second to none in the industry.With a bath and a half, this high-end coach is of the utmost demand. It has the space and luxury that will keep any family happy and ready to travel long distances.This coach shows as close to new as possible and is highly maintained inside and out by its owner.We are looking for people all over the country who share our love for boats/RVs. If you have a passion for our product and like the idea of working from home, please visit Careeers [dot] PopSells [dot] com to learn more.This listing has now been on the market 30 days. If you are thinking of making an offer, go ahead and submit it today! Let's make a deal!Reason for selling is don't use.You have questions? We have answers. Call us at (941) 200-1030 to discuss this RV.Selling your RV has never been easier. At Pop RVs, we literally sell thousands of units every year all over the country. Call (855) 273-7188 and we'll get started selling your RV today. |
| Basic information | Year: 2016<br>Stock Number: 394071<br>VIN Number: rvusa-394071<br>Condition: Pre-Owned<br>Length: 42                                                                                                                                                                                                                                                                                                                                                                                                                                                                                                                                                                                                                                                                                                                                                                                                                                                                                                                                                                                                                                                                                                                                                                                                          |
| Item address      | <u>65610, Billings, Missouri, United States</u>                                                                                                                                                                                                                                                                                                                                                                                                                                                                                                                                                                                                                                                                                                                                                                                                                                                                                                                                                                                                                                                                                                                                                                                                                                                               |