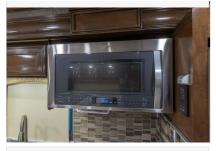

#### Description

2018 Thor Motor Coach Aria 3901, \*\*\*Consignment\*\*\* Used Bath & 1/2 Thor Motor Coach RV for sale 2018 Thor Motor Coach Aria 3901 is approximately 39 feet 11 inches in length, 3 slides with 16,791 miles and features LCI auto levelling jacks, aluminum wheels, 3 camera monitoring system, Onan 8KW diesel generator, Cummins 360HP diesel engine, Freightliner chassis, tilt & telescoping steering wheel, secondary exhaust brake, tire monitoring, GPS, keyless entry, cruise control, gas electric water heater, power patio awning, power door awning, pass-through storage with cargo tray, side swing storage doors, LED running lights, docking lights, black tank flush, water filtration system, 50 amp power, exterior shower, exterior entertainment, clear paint mask, ladder, air horn, inverter, ceramic tile, all electric coach, leather seating, sleeper booth, dual pane windows, fireplace, multi-plex, power vents, kitchen backsplash, solid surface counters, sink covers, pull-out counter, convection microwave, 2 burner electric range, residential refrigerator with ice maker, bathroom solid surface counters, tile backsplash, tile floors, glass shower door, king bed, stackable washer/dryer, two living room TV, bedroom TV, cab over bunk, theater seats and much more. For additional information and photos, please visit Motor Home Specialist at www.MHSRV.com or call 800-335-6053.Bath Half, Theater Seating,