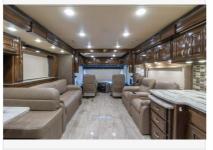

#### Description

2018 Thor Motor Coach Aria 3901, \*\*\*Consignment\*\*\* Used Bath & 1/2 Thor Motor Coach RV for sale 2018 Thor Motor Coach Aria 3901 is approximately 39 feet 11 inches in length, 3 slides with 16,791 miles and features LCI auto levelling jacks, aluminum wheels, 3 camera monitoring system, Onan 8KW diesel generator, Cummins 360HP diesel engine, Freightliner chassis, tilt & telescoping steering wheel, secondary exhaust brake, tire monitoring, GPS, keyless entry, cruise control, gas electric water heater, power patio awning, power door awning, pass-through storage with cargo tray, side swing storage doors, LED running lights, docking lights, black tank flush, water filtration system, 50 amp power, exterior shower, exterior entertainment, clear paint mask, ladder, air horn, inverter, ceramic tile, all electric coach, leather seating, sleeper booth, dual pane windows, fireplace, multi-plex, power vents, kitchen backsplash, solid surface counters, sink covers, pull-out counter, convection microwave, 2 burner electric range, residential refrigerator with ice maker, bathroom solid surface counters, tile backsplash, tile floors, glass shower door, king bed, stackable washer/dryer, two living room TV, bedroom TV, cab over bunk, theater seats and much more. For additional information and photos, please visit Motor Home Specialist at www.MHSRV.com or call 800-335-6053.Bath Half, Theater Seating,

**1**/4

\$155

**R POSTINGS** 

Bringing buyer and seller together!

2018 Thor Motor Coach Aria 3901

**Basic information** 

Year: 2018 Stock Number: MHS3130C VIN Number: 34979-MHS3130C Condition: Pre-Owned Length: 39 GVW: 35320 Sleeps: 10 Slideouts: 3