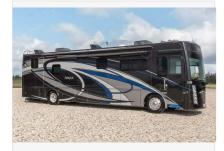

#### Description

2018 Thor Motor Coach Aria 3901, \*\*\*Consignment\*\*\* Used Bath & 1/2 Thor Motor Coach RV for sale 2018 Thor Motor Coach Aria 3901 is approximately 39 feet 11 inches in length, 3 slides with 16,791 miles and features LCI auto levelling jacks, aluminum wheels, 3 camera monitoring system, Onan 8KW diesel generator, Cummins 360HP diesel engine, Freightliner chassis, tilt & telescoping steering wheel, secondary exhaust brake, tire monitoring, GPS, keyless entry, cruise control, gas electric water heater, power patio awning, power door awning, pass-through storage with cargo tray, side swing storage doors, LED running lights, docking lights, black tank flush, water filtration system, 50 amp power, exterior shower, exterior entertainment, clear paint mask, ladder, air horn, inverter, ceramic tile, all electric coach, leather seating, sleeper booth, dual pane windows, fireplace, multi-plex, power vents, kitchen backsplash, solid surface counters, sink covers, pull-out counter, convection microwave, 2 burner electric range, residential refrigerator with ice maker, bathroom solid surface counters, tile backsplash, tile floors, glass shower door, king bed, stackable washer/dryer, two living room TV, bedroom TV, cab over bunk, theater seats and much more. For additional information and photos, please visit Motor Home Specialist at www.MHSRV.com or call 800-335-6053.Bath Half, Theater Seating,