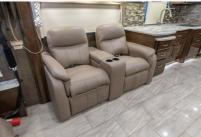

#### Description

2018 Thor Motor Coach Aria 3901, \*\*\*Consignment\*\*\* Used Bath & 1/2 Thor Motor Coach RV for sale 2018 Thor Motor Coach Aria 3901 is approximately 39 feet 11 inches in length, 3 slides with 16,791 miles and features LCI auto levelling jacks, aluminum wheels, 3 camera monitoring system, Onan 8KW diesel generator, Cummins 360HP diesel engine, Freightliner chassis, tilt & telescoping steering wheel, secondary exhaust brake, tire monitoring, GPS, keyless entry, cruise control, gas electric water heater, power patio awning, power door awning, pass-through storage with cargo tray, side swing storage doors, LED running lights, docking lights, black tank flush, water filtration system, 50 amp power, exterior shower, exterior entertainment, clear paint mask, ladder, air horn, inverter, ceramic tile, all electric coach, leather seating, sleeper booth, dual pane windows, fireplace, multi-plex, power vents, kitchen backsplash, solid surface counters, sink covers, pull-out counter, convection microwave, 2 burner electric range, residential refrigerator with ice maker, bathroom solid surface counters, tile backsplash, tile floors, glass shower door, king bed, stackable washer/dryer, two living room TV, bedroom TV, cab over bunk, theater seats and much more. For additional information and photos, please visit Motor Home Specialist at www.MHSRV.com or call 800-335-6053.Bath Half, Theater Seating,