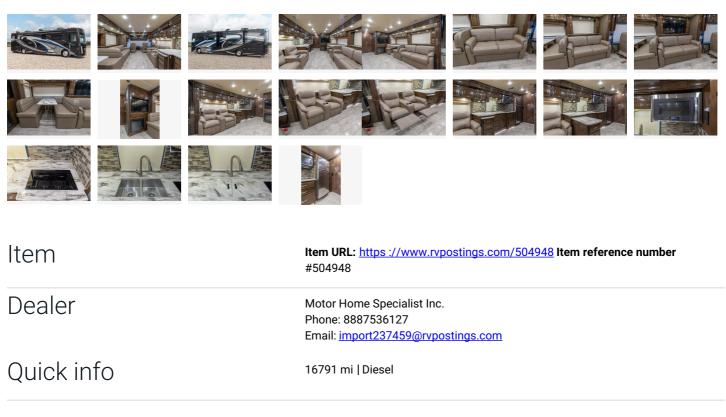

#### Description

2018 Thor Motor Coach Aria 3901, \*\*\*Consignment\*\*\* Used Bath & 1/2 Thor Motor Coach RV for sale 2018 Thor Motor Coach Aria 3901 is approximately 39 feet 11 inches in length, 3 slides with 16,791 miles and features LCI auto levelling jacks, aluminum wheels, 3 camera monitoring system, Onan 8KW diesel generator, Cummins 360HP diesel engine, Freightliner chassis, tilt & telescoping steering wheel, secondary exhaust brake, tire monitoring, GPS, keyless entry, cruise control, gas electric water heater, power patio awning, power door awning, pass-through storage with cargo tray, side swing storage doors, LED running lights, docking lights, black tank flush, water filtration system, 50 amp power, exterior shower, exterior entertainment, clear paint mask, ladder, air horn, inverter, ceramic tile, all electric coach, leather seating, sleeper booth, dual pane windows, fireplace, multi-plex, power vents, kitchen backsplash, solid surface counters, sink covers, pull-out counter, convection microwave, 2 burner electric range, residential refrigerator with ice maker, bathroom solid surface counters, tile backsplash, tile floors, glass shower door, king bed, stackable washer/dryer, two living room TV, bedroom TV, cab over bunk, theater seats and much more. For additional information and photos, please visit Motor Home Specialist at www.MHSRV.com or call 800-335-6053.Bath Half, Theater Seating,

**1**/4

\$155

**R POSTINGS** 

Bringing buyer and seller together!

2018 Thor Motor Coach Aria 3901

**Basic information** 

Year: 2018 Stock Number: MHS3130C VIN Number: 34979-MHS3130C Condition: Pre-Owned Length: 39 GVW: 35320 Sleeps: 10 Slideouts: 3