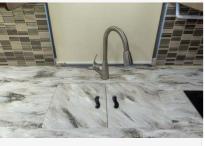

#### Description

2018 Thor Motor Coach Aria 3901, \*\*\*Consignment\*\*\* Used Bath & 1/2 Thor Motor Coach RV for sale 2018 Thor Motor Coach Aria 3901 is approximately 39 feet 11 inches in length, 3 slides with 16,791 miles and features LCI auto levelling jacks, aluminum wheels, 3 camera monitoring system, Onan 8KW diesel generator, Cummins 360HP diesel engine, Freightliner chassis, tilt & telescoping steering wheel, secondary exhaust brake, tire monitoring, GPS, keyless entry, cruise control, gas electric water heater, power patio awning, power door awning, pass-through storage with cargo tray, side swing storage doors, LED running lights, docking lights, black tank flush, water filtration system, 50 amp power, exterior shower, exterior entertainment, clear paint mask, ladder, air horn, inverter, ceramic tile, all electric coach, leather seating, sleeper booth, dual pane windows, fireplace, multi-plex, power vents, kitchen backsplash, solid surface counters, sink covers, pull-out counter, convection microwave, 2 burner electric range, residential refrigerator with ice maker, bathroom solid surface counters, tile backsplash, tile floors, glass shower door, king bed, stackable washer/dryer, two living room TV, bedroom TV, cab over bunk, theater seats and much more. For additional information and photos, please visit Motor Home Specialist at www.MHSRV.com or call 800-335-6053.Bath Half, Theater Seating,