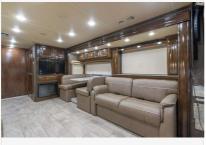

#### Description

2018 Thor Motor Coach Aria 3901, \*\*\*Consignment\*\*\* Used Bath & 1/2 Thor Motor Coach RV for sale 2018 Thor Motor Coach Aria 3901 is approximately 39 feet 11 inches in length, 3 slides with 16,791 miles and features LCI auto levelling jacks, aluminum wheels, 3 camera monitoring system, Onan 8KW diesel generator, Cummins 360HP diesel engine, Freightliner chassis, tilt & telescoping steering wheel, secondary exhaust brake, tire monitoring, GPS, keyless entry, cruise control, gas electric water heater, power patio awning, power door awning, pass-through storage with cargo tray, side swing storage doors, LED running lights, docking lights, black tank flush, water filtration system, 50 amp power, exterior shower, exterior entertainment, clear paint mask, ladder, air horn, inverter, ceramic tile, all electric coach, leather seating, sleeper booth, dual pane windows, fireplace, multi-plex, power vents, kitchen backsplash, solid surface counters, sink covers, pull-out counter, convection microwave, 2 burner electric range, residential refrigerator with ice maker, bathroom solid surface counters, tile backsplash, tile floors, glass shower door, king bed, stackable washer/dryer, two living room TV, bedroom TV, cab over bunk, theater seats and much more. For additional information and photos, please visit Motor Home Specialist at www.MHSRV.com or call 800-335-6053.Bath Half, Theater Seating,