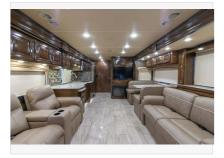

#### Description

2018 Thor Motor Coach Aria 3901, \*\*\*Consignment\*\*\* Used Bath & 1/2 Thor Motor Coach RV for sale 2018 Thor Motor Coach Aria 3901 is approximately 39 feet 11 inches in length, 3 slides with 16,791 miles and features LCI auto levelling jacks, aluminum wheels, 3 camera monitoring system, Onan 8KW diesel generator, Cummins 360HP diesel engine, Freightliner chassis, tilt & telescoping steering wheel, secondary exhaust brake, tire monitoring, GPS, keyless entry, cruise control, gas electric water heater, power patio awning, power door awning, pass-through storage with cargo tray, side swing storage doors, LED running lights, docking lights, black tank flush, water filtration system, 50 amp power, exterior shower, exterior entertainment, clear paint mask, ladder, air horn, inverter, ceramic tile, all electric coach, leather seating, sleeper booth, dual pane windows, fireplace, multi-plex, power vents, kitchen backsplash, solid surface counters, sink covers, pull-out counter, convection microwave, 2 burner electric range, residential refrigerator with ice maker, bathroom solid surface counters, tile backsplash, tile floors, glass shower door, king bed, stackable washer/dryer, two living room TV, bedroom TV, cab over bunk, theater seats and much more. For additional information and photos, please visit Motor Home Specialist at www.MHSRV.com or call 800-335-6053.Bath Half, Theater Seating,