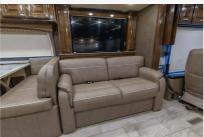

#### Description

2018 Thor Motor Coach Aria 3901, \*\*\*Consignment\*\*\* Used Bath & 1/2 Thor Motor Coach RV for sale 2018 Thor Motor Coach Aria 3901 is approximately 39 feet 11 inches in length, 3 slides with 16,791 miles and features LCI auto levelling jacks, aluminum wheels, 3 camera monitoring system, Onan 8KW diesel generator, Cummins 360HP diesel engine, Freightliner chassis, tilt & telescoping steering wheel, secondary exhaust brake, tire monitoring, GPS, keyless entry, cruise control, gas electric water heater, power patio awning, power door awning, pass-through storage with cargo tray, side swing storage doors, LED running lights, docking lights, black tank flush, water filtration system, 50 amp power, exterior shower, exterior entertainment, clear paint mask, ladder, air horn, inverter, ceramic tile, all electric coach, leather seating, sleeper booth, dual pane windows, fireplace, multi-plex, power vents, kitchen backsplash, solid surface counters, sink covers, pull-out counter, convection microwave, 2 burner electric range, residential refrigerator with ice maker, bathroom solid surface counters, tile backsplash, tile floors, glass shower door, king bed, stackable washer/dryer, two living room TV, bedroom TV, cab over bunk, theater seats and much more. For additional information and photos, please visit Motor Home Specialist at www.MHSRV.com or call 800-335-6053.Bath Half, Theater Seating,