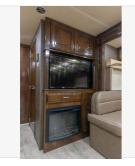

#### Description

2018 Thor Motor Coach Aria 3901, \*\*\*Consignment\*\*\* Used Bath & 1/2 Thor Motor Coach RV for sale 2018 Thor Motor Coach Aria 3901 is approximately 39 feet 11 inches in length, 3 slides with 16,791 miles and features LCI auto levelling jacks, aluminum wheels, 3 camera monitoring system, Onan 8KW diesel generator, Cummins 360HP diesel engine, Freightliner chassis, tilt & telescoping steering wheel, secondary exhaust brake, tire monitoring, GPS, keyless entry, cruise control, gas electric water heater, power patio awning, power door awning, pass-through storage with cargo tray, side swing storage doors, LED running lights, docking lights, black tank flush, water filtration system, 50 amp power, exterior shower, exterior entertainment, clear paint mask, ladder, air horn, inverter, ceramic tile, all electric coach, leather seating, sleeper booth, dual pane windows, fireplace, multi-plex, power vents, kitchen backsplash, solid surface counters, sink covers, pull-out counter, convection microwave, 2 burner electric range, residential refrigerator with ice maker, bathroom solid surface counters, tile backsplash, tile floors, glass shower door, king bed, stackable washer/dryer, two living room TV, bedroom TV, cab over bunk, theater seats and much more. For additional information and photos, please visit Motor Home Specialist at www.MHSRV.com or call 800-335-6053.Bath Half, Theater Seating,