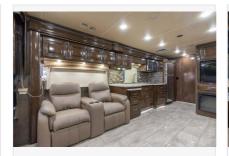

#### Description

2018 Thor Motor Coach Aria 3901, \*\*\*Consignment\*\*\* Used Bath & 1/2 Thor Motor Coach RV for sale 2018 Thor Motor Coach Aria 3901 is approximately 39 feet 11 inches in length, 3 slides with 16,791 miles and features LCI auto levelling jacks, aluminum wheels, 3 camera monitoring system, Onan 8KW diesel generator, Cummins 360HP diesel engine, Freightliner chassis, tilt & telescoping steering wheel, secondary exhaust brake, tire monitoring, GPS, keyless entry, cruise control, gas electric water heater, power patio awning, power door awning, pass-through storage with cargo tray, side swing storage doors, LED running lights, docking lights, black tank flush, water filtration system, 50 amp power, exterior shower, exterior entertainment, clear paint mask, ladder, air horn, inverter, ceramic tile, all electric coach, leather seating, sleeper booth, dual pane windows, fireplace, multi-plex, power vents, kitchen backsplash, solid surface counters, sink covers, pull-out counter, convection microwave, 2 burner electric range, residential refrigerator with ice maker, bathroom solid surface counters, tile backsplash, tile floors, glass shower door, king bed, stackable washer/dryer, two living room TV, bedroom TV, cab over bunk, theater seats and much more. For additional information and photos, please visit Motor Home Specialist at www.MHSRV.com or call 800-335-6053.Bath Half, Theater Seating,