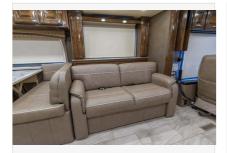

#### Description

2018 Thor Motor Coach Aria 3901, \*\*\*Consignment\*\*\* Used Bath & 1/2 Thor Motor Coach RV for sale 2018 Thor Motor Coach Aria 3901 is approximately 39 feet 11 inches in length, 3 slides with 16,791 miles and features LCI auto levelling jacks, aluminum wheels, 3 camera monitoring system, Onan 8KW diesel generator, Cummins 360HP diesel engine, Freightliner chassis, tilt & telescoping steering wheel, secondary exhaust brake, tire monitoring, GPS, keyless entry, cruise control, gas electric water heater, power patio awning, power door awning, pass-through storage with cargo tray, side swing storage doors, LED running lights, docking lights, black tank flush, water filtration system, 50 amp power, exterior shower, exterior entertainment, clear paint mask, ladder, air horn, inverter, ceramic tile, all electric coach, leather seating, sleeper booth, dual pane windows, fireplace, multi-plex, power vents, kitchen backsplash, solid surface counters, sink covers, pull-out counter, convection microwave, 2 burner electric range, residential refrigerator with ice maker, bathroom solid surface counters, tile backsplash, tile floors, glass shower door, king bed, stackable washer/dryer, two living room TV, bedroom TV, cab over bunk, theater seats and much more. For additional information and photos, please visit Motor Home Specialist at www.MHSRV.com or call 800-335-6053.Bath Half, Theater Seating,