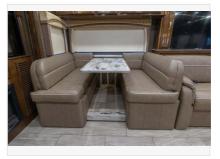

#### Description

2018 Thor Motor Coach Aria 3901, \*\*\*Consignment\*\*\* Used Bath & 1/2 Thor Motor Coach RV for sale 2018 Thor Motor Coach Aria 3901 is approximately 39 feet 11 inches in length, 3 slides with 16,791 miles and features LCI auto levelling jacks, aluminum wheels, 3 camera monitoring system, Onan 8KW diesel generator, Cummins 360HP diesel engine, Freightliner chassis, tilt & telescoping steering wheel, secondary exhaust brake, tire monitoring, GPS, keyless entry, cruise control, gas electric water heater, power patio awning, power door awning, pass-through storage with cargo tray, side swing storage doors, LED running lights, docking lights, black tank flush, water filtration system, 50 amp power, exterior shower, exterior entertainment, clear paint mask, ladder, air horn, inverter, ceramic tile, all electric coach, leather seating, sleeper booth, dual pane windows, fireplace, multi-plex, power vents, kitchen backsplash, solid surface counters, sink covers, pull-out counter, convection microwave, 2 burner electric range, residential refrigerator with ice maker, bathroom solid surface counters, tile backsplash, tile floors, glass shower door, king bed, stackable washer/dryer, two living room TV, bedroom TV, cab over bunk, theater seats and much more. For additional information and photos, please visit Motor Home Specialist at www.MHSRV.com or call 800-335-6053.Bath Half, Theater Seating,