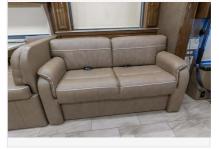

#### Description

2018 Thor Motor Coach Aria 3901, \*\*\*Consignment\*\*\* Used Bath & 1/2 Thor Motor Coach RV for sale 2018 Thor Motor Coach Aria 3901 is approximately 39 feet 11 inches in length, 3 slides with 16,791 miles and features LCI auto levelling jacks, aluminum wheels, 3 camera monitoring system, Onan 8KW diesel generator, Cummins 360HP diesel engine, Freightliner chassis, tilt & telescoping steering wheel, secondary exhaust brake, tire monitoring, GPS, keyless entry, cruise control, gas electric water heater, power patio awning, power door awning, pass-through storage with cargo tray, side swing storage doors, LED running lights, docking lights, black tank flush, water filtration system, 50 amp power, exterior shower, exterior entertainment, clear paint mask, ladder, air horn, inverter, ceramic tile, all electric coach, leather seating, sleeper booth, dual pane windows, fireplace, multi-plex, power vents, kitchen backsplash, solid surface counters, sink covers, pull-out counter, convection microwave, 2 burner electric range, residential refrigerator with ice maker, bathroom solid surface counters, tile backsplash, tile floors, glass shower door, king bed, stackable washer/dryer, two living room TV, bedroom TV, cab over bunk, theater seats and much more. For additional information and photos, please visit Motor Home Specialist at www.MHSRV.com or call 800-335-6053.Bath Half, Theater Seating,