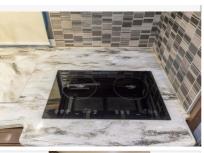

#### Description

2018 Thor Motor Coach Aria 3901, \*\*\*Consignment\*\*\* Used Bath & 1/2 Thor Motor Coach RV for sale 2018 Thor Motor Coach Aria 3901 is approximately 39 feet 11 inches in length, 3 slides with 16,791 miles and features LCI auto levelling jacks, aluminum wheels, 3 camera monitoring system, Onan 8KW diesel generator, Cummins 360HP diesel engine, Freightliner chassis, tilt & telescoping steering wheel, secondary exhaust brake, tire monitoring, GPS, keyless entry, cruise control, gas electric water heater, power patio awning, power door awning, pass-through storage with cargo tray, side swing storage doors, LED running lights, docking lights, black tank flush, water filtration system, 50 amp power, exterior shower, exterior entertainment, clear paint mask, ladder, air horn, inverter, ceramic tile, all electric coach, leather seating, sleeper booth, dual pane windows, fireplace, multi-plex, power vents, kitchen backsplash, solid surface counters, sink covers, pull-out counter, convection microwave, 2 burner electric range, residential refrigerator with ice maker, bathroom solid surface counters, tile backsplash, tile floors, glass shower door, king bed, stackable washer/dryer, two living room TV, bedroom TV, cab over bunk, theater seats and much more. For additional information and photos, please visit Motor Home Specialist at www.MHSRV.com or call 800-335-6053.Bath Half, Theater Seating,