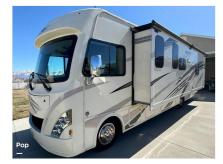

#### 2018 Class A Thor Motor Coach A.C.E.

| Item              | Item URL: <a href="https://www.rvpostings.com/405482">https://www.rvpostings.com/405482</a> Item reference number #405482                                                                                                                                                                                                                                                                                                                                                                                                                                                                                                                                                                                                                                                                                                                                                                                                                                                                                                                                                                                                                                                                                                                                                                                                     |
|-------------------|-------------------------------------------------------------------------------------------------------------------------------------------------------------------------------------------------------------------------------------------------------------------------------------------------------------------------------------------------------------------------------------------------------------------------------------------------------------------------------------------------------------------------------------------------------------------------------------------------------------------------------------------------------------------------------------------------------------------------------------------------------------------------------------------------------------------------------------------------------------------------------------------------------------------------------------------------------------------------------------------------------------------------------------------------------------------------------------------------------------------------------------------------------------------------------------------------------------------------------------------------------------------------------------------------------------------------------|
| Dealer            | Pop RVs<br>Phone: 8886139535<br>Email: <u>import237978@rvpostings.com</u>                                                                                                                                                                                                                                                                                                                                                                                                                                                                                                                                                                                                                                                                                                                                                                                                                                                                                                                                                                                                                                                                                                                                                                                                                                                     |
| Details           | Item type: For sale<br>Posted on : 10/31/2022                                                                                                                                                                                                                                                                                                                                                                                                                                                                                                                                                                                                                                                                                                                                                                                                                                                                                                                                                                                                                                                                                                                                                                                                                                                                                 |
| Description       | Stock #394499 - TWO FULL BATHS!1 Amazing design and floor plan. Solar<br>power. Latest technology.Experience journeys of technological excellence with<br>this 2018 A.C.E. 32.1 RV!The layout of this RV is smart and useful. Engineered<br>with precision and innovation, this RV redefines the road trip experience. The<br>cutting-edge A.C.E. 32.1 boasts a tech-infused interior with smart connectivity,<br>integrated systems control, and a state-of-the-art entertainment hub. With a<br>powerful Ford engine and aerodynamic design, this RV ensures a smooth ride and<br>fuel efficiency. Contact us today for a showing and to make offers!We are looking<br>for people all over the country who share our love for boats/RVs. If you have a<br>passion for our product and like the idea of working from home, please visit<br>Careeers [dot] PopSells [dot] com to learn more.This listing has now been on the<br>market a couple months. Please submit any and all offers today!Reason for<br>selling is not using enough.You have questions? We have answers. Call us at<br>(941) 200-1030 to discuss this RV.Selling your RV has never been easier. At Pop<br>RVs, we literally sell thousands of units every year all over the country. Call (855)<br>273-7188 and we'll get started selling your RV today. |
| Basic information | Year: 2018<br>Stock Number: 394499<br>VIN Number: rvusa-394499<br>Condition: Pre-Owned<br>Length: 32                                                                                                                                                                                                                                                                                                                                                                                                                                                                                                                                                                                                                                                                                                                                                                                                                                                                                                                                                                                                                                                                                                                                                                                                                          |