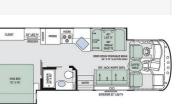

#### 2018 Class A Thor Motor Coach A.C.E.

| Item              | Item URL: <a href="https://www.rvpostings.com/405482">https://www.rvpostings.com/405482</a> Item reference number #405482                                                                                                                                                                                                                                                                                                                                                                                                                                                                                                                                                                                                                                                                                                                                                                                                                                                                                                                                                                                                                                                                                                                                                                                                     |
|-------------------|-------------------------------------------------------------------------------------------------------------------------------------------------------------------------------------------------------------------------------------------------------------------------------------------------------------------------------------------------------------------------------------------------------------------------------------------------------------------------------------------------------------------------------------------------------------------------------------------------------------------------------------------------------------------------------------------------------------------------------------------------------------------------------------------------------------------------------------------------------------------------------------------------------------------------------------------------------------------------------------------------------------------------------------------------------------------------------------------------------------------------------------------------------------------------------------------------------------------------------------------------------------------------------------------------------------------------------|
| Dealer            | Pop RVs<br>Phone: 8886139535<br>Email: <u>import237978@rvpostings.com</u>                                                                                                                                                                                                                                                                                                                                                                                                                                                                                                                                                                                                                                                                                                                                                                                                                                                                                                                                                                                                                                                                                                                                                                                                                                                     |
| Details           | Item type: For sale<br>Posted on : 10/31/2022                                                                                                                                                                                                                                                                                                                                                                                                                                                                                                                                                                                                                                                                                                                                                                                                                                                                                                                                                                                                                                                                                                                                                                                                                                                                                 |
| Description       | Stock #394499 - TWO FULL BATHS!1 Amazing design and floor plan. Solar<br>power. Latest technology.Experience journeys of technological excellence with<br>this 2018 A.C.E. 32.1 RV!The layout of this RV is smart and useful. Engineered<br>with precision and innovation, this RV redefines the road trip experience. The<br>cutting-edge A.C.E. 32.1 boasts a tech-infused interior with smart connectivity,<br>integrated systems control, and a state-of-the-art entertainment hub. With a<br>powerful Ford engine and aerodynamic design, this RV ensures a smooth ride and<br>fuel efficiency. Contact us today for a showing and to make offers!We are looking<br>for people all over the country who share our love for boats/RVs. If you have a<br>passion for our product and like the idea of working from home, please visit<br>Careeers [dot] PopSells [dot] com to learn more.This listing has now been on the<br>market a couple months. Please submit any and all offers today!Reason for<br>selling is not using enough.You have questions? We have answers. Call us at<br>(941) 200-1030 to discuss this RV.Selling your RV has never been easier. At Pop<br>RVs, we literally sell thousands of units every year all over the country. Call (855)<br>273-7188 and we'll get started selling your RV today. |
| Basic information | Year: 2018<br>Stock Number: 394499<br>VIN Number: rvusa-394499<br>Condition: Pre-Owned<br>Length: 32                                                                                                                                                                                                                                                                                                                                                                                                                                                                                                                                                                                                                                                                                                                                                                                                                                                                                                                                                                                                                                                                                                                                                                                                                          |