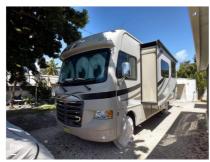

### Description

Stock #238883 - Motorhome in excellent condition, very low miles, barely used and ready to go! This is the most popular unit for first-time Class A drivers. It is smaller than some Class C's but at 30 feet can fit the whole family. Roomy when slides are deployed, but functional when slides are retracted. Meaning you can lay down or use the bathroom. One owner unit. The owner is moving out of the country and has decided to let his driveway home go. He used the unit for a few trips but mostly used it while he was building his house. He never used a stove, oven, or microwave. Very clean unit with a very nice and comfortable Bamboo mattress. We are looking for people all over the country who share our love for boats/RVs. If you have a passion for our product and like the idea of working from home, please visit Careeers [dot] PopSells [dot] com to learn more.Please submit any and ALL offers - your offer may be accepted! Submit your offer today!Reason for selling is moving. You have questions? We have answers. Call us at (941) 200-1030 to discuss this RV.Selling your RV has never been easier. At Pop RVs, we literally sell thousands of units every year all over the country. Call (855) 273-7188 and we'll get started selling your RV today.