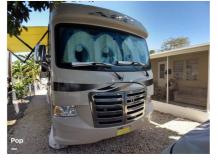

### Description

Stock #238883 - Motorhome in excellent condition, very low miles, barely used and ready to go! This is the most popular unit for first-time Class A drivers. It is smaller than some Class C's but at 30 feet can fit the whole family. Roomy when slides are deployed, but functional when slides are retracted. Meaning you can lay down or use the bathroom. One owner unit. The owner is moving out of the country and has decided to let his driveway home go. He used the unit for a few trips but mostly used it while he was building his house. He never used a stove, oven, or microwave. Very clean unit with a very nice and comfortable Bamboo mattress. We are looking for people all over the country who share our love for boats/RVs. If you have a passion for our product and like the idea of working from home, please visit Careeers [dot] PopSells [dot] com to learn more.Please submit any and ALL offers - your offer may be accepted! Submit your offer today!Reason for selling is moving. You have questions? We have answers. Call us at (941) 200-1030 to discuss this RV.Selling your RV has never been easier. At Pop RVs, we literally sell thousands of units every year all over the country. Call (855) 273-7188 and we'll get started selling your RV today.

**Basic** information

Year: 2015

Stock Number: 238883 VIN Number: rvusa-238883 Condition: Pre-Owned

Length: 30

Item address

Tavernier, Florida, United States