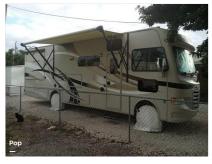

### Description

Stock #238883 - Motorhome in excellent condition, very low miles, barely used and ready to go! This is the most popular unit for first-time Class A drivers. It is smaller than some Class C's but at 30 feet can fit the whole family. Roomy when slides are deployed, but functional when slides are retracted. Meaning you can lay down or use the bathroom. One owner unit. The owner is moving out of the country and has decided to let his driveway home go. He used the unit for a few trips but mostly used it while he was building his house. He never used a stove, oven, or microwave. Very clean unit with a very nice and comfortable Bamboo mattress. We are looking for people all over the country who share our love for boats/RVs. If you have a passion for our product and like the idea of working from home, please visit Careeers [dot] PopSells [dot] com to learn more.Please submit any and ALL offers - your offer may be accepted! Submit your offer today!Reason for selling is moving. You have questions? We have answers. Call us at (941) 200-1030 to discuss this RV.Selling your RV has never been easier. At Pop RVs, we literally sell thousands of units every year all over the country. Call (855) 273-7188 and we'll get started selling your RV today.