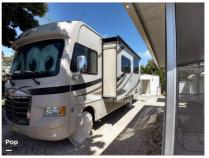

### Description

Stock #238883 - Motorhome in excellent condition, very low miles, barely used and ready to go! This is the most popular unit for first-time Class A drivers. It is smaller than some Class C's but at 30 feet can fit the whole family. Roomy when slides are deployed, but functional when slides are retracted. Meaning you can lay down or use the bathroom. One owner unit. The owner is moving out of the country and has decided to let his driveway home go. He used the unit for a few trips but mostly used it while he was building his house. He never used a stove, oven, or microwave. Very clean unit with a very nice and comfortable Bamboo mattress. We are looking for people all over the country who share our love for boats/RVs. If you have a passion for our product and like the idea of working from home, please visit Careeers [dot] PopSells [dot] com to learn more.Please submit any and ALL offers - your offer may be accepted! Submit your offer today!Reason for selling is moving. You have questions? We have answers. Call us at (941) 200-1030 to discuss this RV.Selling your RV has never been easier. At Pop RVs, we literally sell thousands of units every year all over the country. Call (855) 273-7188 and we'll get started selling your RV today.