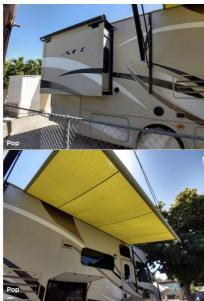

### Description

Stock #238883 - Motorhome in excellent condition, very low miles, barely used and ready to go! This is the most popular unit for first-time Class A drivers. It is smaller than some Class C's but at 30 feet can fit the whole family. Roomy when slides are deployed, but functional when slides are retracted. Meaning you can lay down or use the bathroom. One owner unit. The owner is moving out of the country and has decided to let his driveway home go. He used the unit for a few trips but mostly used it while he was building his house. He never used a stove, oven, or microwave. Very clean unit with a very nice and comfortable Bamboo mattress. We are looking for people all over the country who share our love for boats/RVs. If you have a passion for our product and like the idea of working from home, please visit Careeers [dot] PopSells [dot] com to learn more.Please submit any and ALL offers - your offer may be accepted! Submit your offer today!Reason for selling is moving. You have questions? We have answers. Call us at (941) 200-1030 to discuss this RV.Selling your RV has never been easier. At Pop RVs, we literally sell thousands of units every year all over the country. Call (855) 273-7188 and we'll get started selling your RV today.

**Basic** information

Year: 2015

Stock Number: 238883 VIN Number: rvusa-238883 Condition: Pre-Owned

Length: 30

Item address

Tavernier, Florida, United States