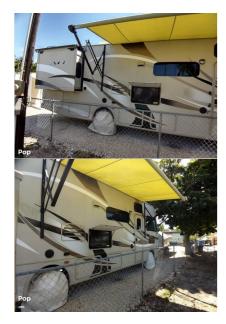

### Description

Stock #238883 - Motorhome in excellent condition, very low miles, barely used and ready to go! This is the most popular unit for first-time Class A drivers. It is smaller than some Class C's but at 30 feet can fit the whole family. Roomy when slides are deployed, but functional when slides are retracted. Meaning you can lay down or use the bathroom. One owner unit. The owner is moving out of the country and has decided to let his driveway home go. He used the unit for a few trips but mostly used it while he was building his house. He never used a stove, oven, or microwave. Very clean unit with a very nice and comfortable Bamboo mattress. We are looking for people all over the country who share our love for boats/RVs. If you have a passion for our product and like the idea of working from home, please visit Careeers [dot] PopSells [dot] com to learn more.Please submit any and ALL offers - your offer may be accepted! Submit your offer today!Reason for selling is moving. You have questions? We have answers. Call us at (941) 200-1030 to discuss this RV.Selling your RV has never been easier. At Pop RVs, we literally sell thousands of units every year all over the country. Call (855) 273-7188 and we'll get started selling your RV today.

**Basic** information

Year: 2015

Stock Number: 238883 VIN Number: rvusa-238883 Condition: Pre-Owned

Length: 30

Item address

Tavernier, Florida, United States