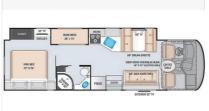

# 

| Item              | Item URL: <u>https://www.rvpostings.com/242927</u> Item reference number<br>#242927                                                                                                                                                                                                                                                                                                                                                                                                                                                                                                                                                                                                                                                                                                                                                                                                                                                                                                                                                                                                                                                                                                                                                                                                                                                                                                         |
|-------------------|---------------------------------------------------------------------------------------------------------------------------------------------------------------------------------------------------------------------------------------------------------------------------------------------------------------------------------------------------------------------------------------------------------------------------------------------------------------------------------------------------------------------------------------------------------------------------------------------------------------------------------------------------------------------------------------------------------------------------------------------------------------------------------------------------------------------------------------------------------------------------------------------------------------------------------------------------------------------------------------------------------------------------------------------------------------------------------------------------------------------------------------------------------------------------------------------------------------------------------------------------------------------------------------------------------------------------------------------------------------------------------------------|
| Dealer            | Pop RVs<br>Phone: 8886139535<br>Email: <u>import237978@rvpostings.com</u>                                                                                                                                                                                                                                                                                                                                                                                                                                                                                                                                                                                                                                                                                                                                                                                                                                                                                                                                                                                                                                                                                                                                                                                                                                                                                                                   |
| Details           | Item type: For sale<br>Posted on : 10/31/2022                                                                                                                                                                                                                                                                                                                                                                                                                                                                                                                                                                                                                                                                                                                                                                                                                                                                                                                                                                                                                                                                                                                                                                                                                                                                                                                                               |
| Description       | Stock #324173 - 2020 Thor A.C.E. 32.2 Motorhome with only 3,940 miles!<br>Bunks!A 2020 Thor Motor Coach A.C.E. Class A gas motorhome 32.3 with just<br>3,940 miles! RV is powered by a Ford Triton V10 with 320 HP. Comes with USB<br>charging ports and a ceiling-ducted A/C system that has been included in this<br>model. You will also appreciate having plenty of space and accommodations to<br>sleep nine people because of the full-wall slide that has been added. There is a<br>king bed in the master, a set of bunk beds, a dinette sleeper, and a sofa sleeper.<br>Another electrical drop-down bunk over the cab. The kitchen houses a<br>fridge/freezer, stove with an oven, and three-burner stove top. This RV is loaded<br>and ready to hit the road.We are looking for people all over the country who share<br>our love for boats/RVs. If you have a passion for our product and like the idea of<br>working from home, please visit Careeers [dot] PopSells [dot] com to learn<br>more.Please submit any and ALL offers - your offer may be accepted! Submit your<br>offer today!You have questions? We have answers. Call us at (941) 200-1030 to<br>discuss this RV.Selling your RV has never been easier. At Pop RVs, we literally sell<br>thousands of units every year all over the country. Call (855) 273-7188 and we'll<br>get started selling your RV today. |
| Basic information | Year: 2020<br>Stock Number: 324173<br>VIN Number: rvusa-324173<br>Condition: Pre-Owned<br>Length: 33                                                                                                                                                                                                                                                                                                                                                                                                                                                                                                                                                                                                                                                                                                                                                                                                                                                                                                                                                                                                                                                                                                                                                                                                                                                                                        |
| Item address      | 33442, Deerfield Beach, Florida, United States                                                                                                                                                                                                                                                                                                                                                                                                                                                                                                                                                                                                                                                                                                                                                                                                                                                                                                                                                                                                                                                                                                                                                                                                                                                                                                                                              |