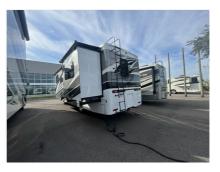

### 2024 Newmar Bay Star Sport 2813

\$231,389

Item

Item URL: <a href="https://www.rvpostings.com/398013">https://www.rvpostings.com/398013</a> Item reference number #398013

Dealer

Blue Compass RV Phone: 8133021350

Email: import237981@rvpostings.com

Quick info

1197 mi

Details

Item type: For sale Posted on: 05/01/2023

Description

2024 Newmar Bay Star Sport 2813 The Bay Star Sport is built to take your family far beyond the local campground, with an available 5.5 kW Cummins generator, standard hydraulic leveling jacks, and plenty of lit basement storage. Windows can be upgraded to a double-pane variety, while power side mirrors include a defrost setting. Demonstrating the power of simplicity, the Bay Star Sport brings a minimalist design approach to the forefront, with available dark Mustang decor fabrics complemented by a light Astoria wood finish. For guests, Bay Star Sport offers an optional dropdown bunk bed or bunk sofa with select floor plans. And with two in-coach Wi-Fi options available, it's clear Bay Star Sport is purpose-built for the modern family.

Basic information

**Year:** 2024

Stock Number: 105-M76003

VIN Number: 1F66F5DN3N0A21351

Condition: New Length: 29 GVW: 16220 Sleeps: 5

Item address

, Dover, Florida, United States