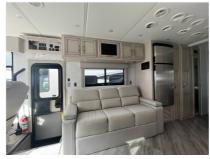

Email: import237981@rvpostings.com

Quick info

1197 mi

Details

Item type: For sale Posted on: 05/01/2023

Description

2024 Newmar Bay Star Sport 2813 The Bay Star Sport is built to take your family far beyond the local campground, with an available 5.5 kW Cummins generator, standard hydraulic leveling jacks, and plenty of lit basement storage. Windows can be upgraded to a double-pane variety, while power side mirrors include a defrost setting. Demonstrating the power of simplicity, the Bay Star Sport brings a minimalist design approach to the forefront, with available dark Mustang decor fabrics complemented by a light Astoria wood finish. For guests, Bay Star Sport offers an optional dropdown bunk bed or bunk sofa with select floor plans. And with two in-coach Wi-Fi options available, it's clear Bay Star Sport is purpose-built for the modern family.