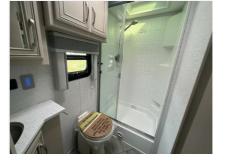

Email: import237981@rvpostings.com

Quick info

1197 mi

Details

Item type: For sale Posted on: 05/01/2023

Description

2024 Newmar Bay Star Sport 2813 The Bay Star Sport is built to take your family far beyond the local campground, with an available 5.5 kW Cummins generator, standard hydraulic leveling jacks, and plenty of lit basement storage. Windows can be upgraded to a double-pane variety, while power side mirrors include a defrost setting. Demonstrating the power of simplicity, the Bay Star Sport brings a minimalist design approach to the forefront, with available dark Mustang decor fabrics complemented by a light Astoria wood finish. For guests, Bay Star Sport offers an optional dropdown bunk bed or bunk sofa with select floor plans. And with two in-coach Wi-Fi options available, it's clear Bay Star Sport is purpose-built for the modern family.