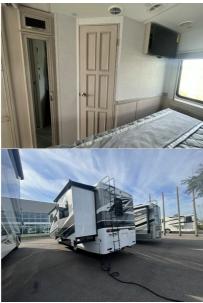

### 2024 Newmar Bay Star Sport 2813

\$231,389

Item

Item URL: <a href="https://www.rvpostings.com/398013">https://www.rvpostings.com/398013</a> Item reference number #398013

Dealer

Blue Compass RV Phone: 8133021350

Email: import237981@rvpostings.com

Quick info

1197 mi

Details

Item type: For sale Posted on: 05/01/2023

Description

2024 Newmar Bay Star Sport 2813 The Bay Star Sport is built to take your family far beyond the local campground, with an available 5.5 kW Cummins generator, standard hydraulic leveling jacks, and plenty of lit basement storage. Windows can be upgraded to a double-pane variety, while power side mirrors include a defrost setting. Demonstrating the power of simplicity, the Bay Star Sport brings a minimalist design approach to the forefront, with available dark Mustang decor fabrics complemented by a light Astoria wood finish. For guests, Bay Star Sport offers an optional dropdown bunk bed or bunk sofa with select floor plans. And with two in-coach Wi-Fi options available, it's clear Bay Star Sport is purpose-built for the modern family.

Basic information

**Year:** 2024

Stock Number: 105-M76003

VIN Number: 1F66F5DN3N0A21351

Condition: New Length: 29 GVW: 16220 Sleeps: 5

Item address

, Dover, Florida, United States

## 2024 Newmar Bay Star Sport 2813

#### \$231,389

# 2024 Newmar Bay Star Sport 2813

\$231,389