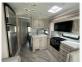

Email: import237981@rvpostings.com

Quick info

1197 mi

Details

Item type: For sale Posted on: 05/01/2023

Description

2024 Newmar Bay Star Sport 2813 The Bay Star Sport is built to take your family far beyond the local campground, with an available 5.5 kW Cummins generator, standard hydraulic leveling jacks, and plenty of lit basement storage. Windows can be upgraded to a double-pane variety, while power side mirrors include a defrost setting. Demonstrating the power of simplicity, the Bay Star Sport brings a minimalist design approach to the forefront, with available dark Mustang decor fabrics complemented by a light Astoria wood finish. For guests, Bay Star Sport offers an optional dropdown bunk bed or bunk sofa with select floor plans. And with two in-coach Wi-Fi options available, it's clear Bay Star Sport is purpose-built for the modern family.