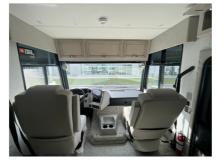

Email: import237981@rvpostings.com

Quick info

1197 mi

Details

Item type: For sale Posted on: 05/01/2023

Description

2024 Newmar Bay Star Sport 2813 The Bay Star Sport is built to take your family far beyond the local campground, with an available 5.5 kW Cummins generator, standard hydraulic leveling jacks, and plenty of lit basement storage. Windows can be upgraded to a double-pane variety, while power side mirrors include a defrost setting. Demonstrating the power of simplicity, the Bay Star Sport brings a minimalist design approach to the forefront, with available dark Mustang decor fabrics complemented by a light Astoria wood finish. For guests, Bay Star Sport offers an optional dropdown bunk bed or bunk sofa with select floor plans. And with two in-coach Wi-Fi options available, it's clear Bay Star Sport is purpose-built for the modern family.

Basic information

**Year:** 2024

Stock Number: 105-M76003

VIN Number: 1F66F5DN3N0A21351

Condition: New Length: 29 GVW: 16220 Sleeps: 5

Item address

, Dover, Florida, United States