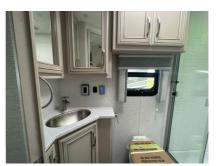

### 2024 Newmar Bay Star Sport 2813

\$231,389

Item

Item URL: <a href="https://www.rvpostings.com/398013">https://www.rvpostings.com/398013</a> Item reference number #398013

Dealer

Blue Compass RV Phone: 8133021350

Email: import237981@rvpostings.com

Quick info

1197 mi

Details

Item type: For sale Posted on: 05/01/2023

Description

2024 Newmar Bay Star Sport 2813 The Bay Star Sport is built to take your family far beyond the local campground, with an available 5.5 kW Cummins generator, standard hydraulic leveling jacks, and plenty of lit basement storage. Windows can be upgraded to a double-pane variety, while power side mirrors include a defrost setting. Demonstrating the power of simplicity, the Bay Star Sport brings a minimalist design approach to the forefront, with available dark Mustang decor fabrics complemented by a light Astoria wood finish. For guests, Bay Star Sport offers an optional dropdown bunk bed or bunk sofa with select floor plans. And with two in-coach Wi-Fi options available, it's clear Bay Star Sport is purpose-built for the modern family.

Basic information

**Year:** 2024

Stock Number: 105-M76003

VIN Number: 1F66F5DN3N0A21351

Condition: New Length: 29 GVW: 16220 Sleeps: 5

Item address

, Dover, Florida, United States

## 2024 Newmar Bay Star Sport 2813

#### \$231,389

# 2024 Newmar Bay Star Sport 2813

\$231,389