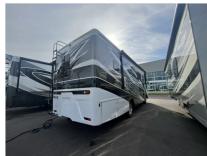

### 2024 Newmar Bay Star Sport 2813

\$231,389

Item

Item URL: <a href="https://www.rvpostings.com/398013">https://www.rvpostings.com/398013</a> Item reference number #398013

Dealer

Blue Compass RV Phone: 8133021350

Email: import237981@rvpostings.com

Quick info

1197 mi

Details

Item type: For sale Posted on: 05/01/2023

Description

2024 Newmar Bay Star Sport 2813 The Bay Star Sport is built to take your family far beyond the local campground, with an available 5.5 kW Cummins generator, standard hydraulic leveling jacks, and plenty of lit basement storage. Windows can be upgraded to a double-pane variety, while power side mirrors include a defrost setting. Demonstrating the power of simplicity, the Bay Star Sport brings a minimalist design approach to the forefront, with available dark Mustang decor fabrics complemented by a light Astoria wood finish. For guests, Bay Star Sport offers an optional dropdown bunk bed or bunk sofa with select floor plans. And with two in-coach Wi-Fi options available, it's clear Bay Star Sport is purpose-built for the modern family.

Basic information

**Year:** 2024

Stock Number: 105-M76003

VIN Number: 1F66F5DN3N0A21351

Condition: New Length: 29 GVW: 16220 Sleeps: 5

Item address

, Dover, Florida, United States