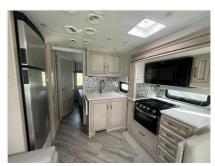

Email: import237981@rvpostings.com

Quick info

1197 mi

Details

Item type: For sale Posted on: 05/01/2023

Description

2024 Newmar Bay Star Sport 2813 The Bay Star Sport is built to take your family far beyond the local campground, with an available 5.5 kW Cummins generator, standard hydraulic leveling jacks, and plenty of lit basement storage. Windows can be upgraded to a double-pane variety, while power side mirrors include a defrost setting. Demonstrating the power of simplicity, the Bay Star Sport brings a minimalist design approach to the forefront, with available dark Mustang decor fabrics complemented by a light Astoria wood finish. For guests, Bay Star Sport offers an optional dropdown bunk bed or bunk sofa with select floor plans. And with two in-coach Wi-Fi options available, it's clear Bay Star Sport is purpose-built for the modern family.