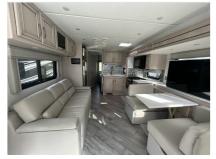

Email: import237981@rvpostings.com

Quick info

1197 mi

Details

Item type: For sale Posted on: 05/01/2023

Description

2024 Newmar Bay Star Sport 2813 The Bay Star Sport is built to take your family far beyond the local campground, with an available 5.5 kW Cummins generator, standard hydraulic leveling jacks, and plenty of lit basement storage. Windows can be upgraded to a double-pane variety, while power side mirrors include a defrost setting. Demonstrating the power of simplicity, the Bay Star Sport brings a minimalist design approach to the forefront, with available dark Mustang decor fabrics complemented by a light Astoria wood finish. For guests, Bay Star Sport offers an optional dropdown bunk bed or bunk sofa with select floor plans. And with two in-coach Wi-Fi options available, it's clear Bay Star Sport is purpose-built for the modern family.