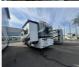

### 2024 Newmar Bay Star Sport 2813

\$231,389

Item

Item URL: <a href="https://www.rvpostings.com/398013">https://www.rvpostings.com/398013</a> Item reference number #398013

Dealer

Blue Compass RV Phone: 8133021350

Email: import237981@rvpostings.com

Quick info

1197 mi

Details

Item type: For sale Posted on: 05/01/2023

Description

2024 Newmar Bay Star Sport 2813 The Bay Star Sport is built to take your family far beyond the local campground, with an available 5.5 kW Cummins generator, standard hydraulic leveling jacks, and plenty of lit basement storage. Windows can be upgraded to a double-pane variety, while power side mirrors include a defrost setting. Demonstrating the power of simplicity, the Bay Star Sport brings a minimalist design approach to the forefront, with available dark Mustang decor fabrics complemented by a light Astoria wood finish. For guests, Bay Star Sport offers an optional dropdown bunk bed or bunk sofa with select floor plans. And with two in-coach Wi-Fi options available, it's clear Bay Star Sport is purpose-built for the modern family.

Basic information

**Year:** 2024

Stock Number: 105-M76003

VIN Number: 1F66F5DN3N0A21351

Condition: New Length: 29 GVW: 16220 Sleeps: 5

Item address

, Dover, Florida, United States