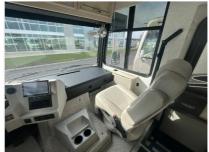

Email: import237981@rvpostings.com

Quick info

1197 mi

Details

Item type: For sale Posted on: 05/01/2023

Description

2024 Newmar Bay Star Sport 2813 The Bay Star Sport is built to take your family far beyond the local campground, with an available 5.5 kW Cummins generator, standard hydraulic leveling jacks, and plenty of lit basement storage. Windows can be upgraded to a double-pane variety, while power side mirrors include a defrost setting. Demonstrating the power of simplicity, the Bay Star Sport brings a minimalist design approach to the forefront, with available dark Mustang decor fabrics complemented by a light Astoria wood finish. For guests, Bay Star Sport offers an optional dropdown bunk bed or bunk sofa with select floor plans. And with two in-coach Wi-Fi options available, it's clear Bay Star Sport is purpose-built for the modern family.