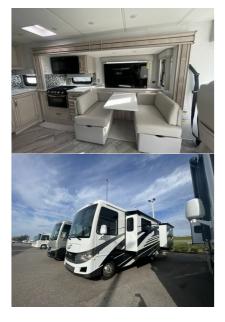

Email: import237981@rvpostings.com

Quick info

1197 mi

Details

Item type: For sale Posted on: 05/01/2023

Description

2024 Newmar Bay Star Sport 2813 The Bay Star Sport is built to take your family far beyond the local campground, with an available 5.5 kW Cummins generator, standard hydraulic leveling jacks, and plenty of lit basement storage. Windows can be upgraded to a double-pane variety, while power side mirrors include a defrost setting. Demonstrating the power of simplicity, the Bay Star Sport brings a minimalist design approach to the forefront, with available dark Mustang decor fabrics complemented by a light Astoria wood finish. For guests, Bay Star Sport offers an optional dropdown bunk bed or bunk sofa with select floor plans. And with two in-coach Wi-Fi options available, it's clear Bay Star Sport is purpose-built for the modern family.