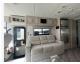

Email: import237981@rvpostings.com

Quick info

1197 mi

Details

Item type: For sale Posted on: 05/01/2023

Description

2024 Newmar Bay Star Sport 2813 The Bay Star Sport is built to take your family far beyond the local campground, with an available 5.5 kW Cummins generator, standard hydraulic leveling jacks, and plenty of lit basement storage. Windows can be upgraded to a double-pane variety, while power side mirrors include a defrost setting. Demonstrating the power of simplicity, the Bay Star Sport brings a minimalist design approach to the forefront, with available dark Mustang decor fabrics complemented by a light Astoria wood finish. For guests, Bay Star Sport offers an optional dropdown bunk bed or bunk sofa with select floor plans. And with two in-coach Wi-Fi options available, it's clear Bay Star Sport is purpose-built for the modern family.