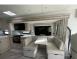

Email: import237981@rvpostings.com

Quick info

1197 mi

Details

Item type: For sale Posted on: 05/01/2023

Description

2024 Newmar Bay Star Sport 2813 The Bay Star Sport is built to take your family far beyond the local campground, with an available 5.5 kW Cummins generator, standard hydraulic leveling jacks, and plenty of lit basement storage. Windows can be upgraded to a double-pane variety, while power side mirrors include a defrost setting. Demonstrating the power of simplicity, the Bay Star Sport brings a minimalist design approach to the forefront, with available dark Mustang decor fabrics complemented by a light Astoria wood finish. For guests, Bay Star Sport offers an optional dropdown bunk bed or bunk sofa with select floor plans. And with two in-coach Wi-Fi options available, it's clear Bay Star Sport is purpose-built for the modern family.