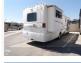

Details

Item type: For sale Posted on: 10/31/2022

Description

Stock #341860 - WOW! This one is a GEM. Light airy, breezy, open. And Superb Condition!If you are in the market for a class a, look no further than this 2003 Dolphin 6355XL, just reduced to \$20,000. Non-smoking and pet-free. This Class A is located in Santa Paula, California and is in good condition. She is also equipped with a Chevrolet engine that has 98,642 miles. We are looking for people all over the country who share our love for boats/RVs. If you have a passion for our product and like the idea of working from home, please visit Careeers [dot] PopSells [dot] com to learn more. Please submit any and ALL offers - your offer may be accepted! Submit your offer today! You have questions? We have answers. Call us at (941) 200-1030 to discuss this RV. Selling your RV has never been easier. At Pop RVs, we literally sell thousands of units every year all over the country. Call (855) 273-7188 and we'll get started selling your RV today.

Basic information

Year: 2003

Stock Number: 341860 VIN Number: rvusa-341860 Condition: Pre-Owned

Length: 36

Item address

93060, Santa Paula, California, United States