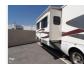

Details

Item type: For sale Posted on: 10/31/2022

Description

Stock #341860 - WOW! This one is a GEM. Light airy, breezy, open. And Superb Condition!If you are in the market for a class a, look no further than this 2003 Dolphin 6355XL, just reduced to \$20,000. Non-smoking and pet-free. This Class A is located in Santa Paula, California and is in good condition. She is also equipped with a Chevrolet engine that has 98,642 miles. We are looking for people all over the country who share our love for boats/RVs. If you have a passion for our product and like the idea of working from home, please visit Careeers [dot] PopSells [dot] com to learn more. Please submit any and ALL offers - your offer may be accepted! Submit your offer today! You have questions? We have answers. Call us at (941) 200-1030 to discuss this RV. Selling your RV has never been easier. At Pop RVs, we literally sell thousands of units every year all over the country. Call (855) 273-7188 and we'll get started selling your RV today.

Basic information

Year: 2003

Stock Number: 341860 VIN Number: rvusa-341860 Condition: Pre-Owned

Length: 36

Item address

93060, Santa Paula, California, United States