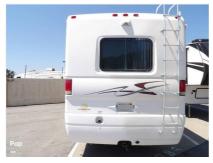

Details

Item type: For sale Posted on: 10/31/2022

Description

Stock #341860 - WOW! This one is a GEM. Light airy, breezy, open. And Superb Condition!If you are in the market for a class a, look no further than this 2003 Dolphin 6355XL, just reduced to \$20,000. Non-smoking and pet-free. This Class A is located in Santa Paula, California and is in good condition. She is also equipped with a Chevrolet engine that has 98,642 miles. We are looking for people all over the country who share our love for boats/RVs. If you have a passion for our product and like the idea of working from home, please visit Careeers [dot] PopSells [dot] com to learn more. Please submit any and ALL offers - your offer may be accepted! Submit your offer today! You have questions? We have answers. Call us at (941) 200-1030 to discuss this RV. Selling your RV has never been easier. At Pop RVs, we literally sell thousands of units every year all over the country. Call (855) 273-7188 and we'll get started selling your RV today.

Basic information

Year: 2003

Stock Number: 341860 VIN Number: rvusa-341860 Condition: Pre-Owned

Length: 36

Item address

93060, Santa Paula, California, United States