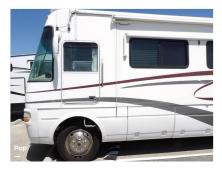

Details

Item type: For sale Posted on: 10/31/2022

Description

Stock #341860 - WOW! This one is a GEM. Light airy, breezy, open. And Superb Condition!If you are in the market for a class a, look no further than this 2003 Dolphin 6355XL, just reduced to \$20,000. Non-smoking and pet-free. This Class A is located in Santa Paula, California and is in good condition. She is also equipped with a Chevrolet engine that has 98,642 miles. We are looking for people all over the country who share our love for boats/RVs. If you have a passion for our product and like the idea of working from home, please visit Careeers [dot] PopSells [dot] com to learn more. Please submit any and ALL offers - your offer may be accepted! Submit your offer today! You have questions? We have answers. Call us at (941) 200-1030 to discuss this RV. Selling your RV has never been easier. At Pop RVs, we literally sell thousands of units every year all over the country. Call (855) 273-7188 and we'll get started selling your RV today.

Basic information

Year: 2003

Stock Number: 341860 VIN Number: rvusa-341860 Condition: Pre-Owned

Length: 36

Item address

93060, Santa Paula, California, United States