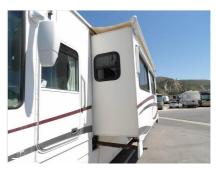

Details

Item type: For sale Posted on: 10/31/2022

Description

Stock #341860 - WOW! This one is a GEM. Light airy, breezy, open. And Superb Condition!If you are in the market for a class a, look no further than this 2003 Dolphin 6355XL, just reduced to \$20,000. Non-smoking and pet-free. This Class A is located in Santa Paula, California and is in good condition. She is also equipped with a Chevrolet engine that has 98,642 miles. We are looking for people all over the country who share our love for boats/RVs. If you have a passion for our product and like the idea of working from home, please visit Careeers [dot] PopSells [dot] com to learn more. Please submit any and ALL offers - your offer may be accepted! Submit your offer today! You have questions? We have answers. Call us at (941) 200-1030 to discuss this RV. Selling your RV has never been easier. At Pop RVs, we literally sell thousands of units every year all over the country. Call (855) 273-7188 and we'll get started selling your RV today.

Basic information

Year: 2003

Stock Number: 341860 VIN Number: rvusa-341860 Condition: Pre-Owned

Length: 36

Item address

93060, Santa Paula, California, United States