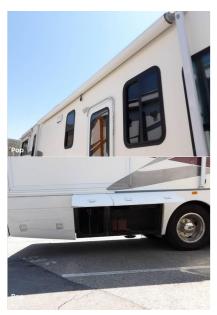

Details

Item type: For sale Posted on: 10/31/2022

Description

Stock #341860 - WOW! This one is a GEM. Light airy, breezy, open. And Superb Condition!If you are in the market for a class a, look no further than this 2003 Dolphin 6355XL, just reduced to \$20,000. Non-smoking and pet-free. This Class A is located in Santa Paula, California and is in good condition. She is also equipped with a Chevrolet engine that has 98,642 miles. We are looking for people all over the country who share our love for boats/RVs. If you have a passion for our product and like the idea of working from home, please visit Careeers [dot] PopSells [dot] com to learn more. Please submit any and ALL offers - your offer may be accepted! Submit your offer today! You have questions? We have answers. Call us at (941) 200-1030 to discuss this RV. Selling your RV has never been easier. At Pop RVs, we literally sell thousands of units every year all over the country. Call (855) 273-7188 and we'll get started selling your RV today.

Basic information

Year: 2003

Stock Number: 341860 VIN Number: rvusa-341860 Condition: Pre-Owned

Length: 36

Item address

93060, Santa Paula, California, United States