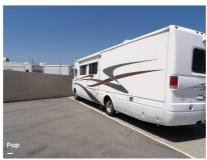

Details

Item type: For sale Posted on: 10/31/2022

Description

Stock #341860 - WOW! This one is a GEM. Light airy, breezy, open. And Superb Condition!If you are in the market for a class a, look no further than this 2003 Dolphin 6355XL, just reduced to \$20,000. Non-smoking and pet-free. This Class A is located in Santa Paula, California and is in good condition. She is also equipped with a Chevrolet engine that has 98,642 miles. We are looking for people all over the country who share our love for boats/RVs. If you have a passion for our product and like the idea of working from home, please visit Careeers [dot] PopSells [dot] com to learn more. Please submit any and ALL offers - your offer may be accepted! Submit your offer today! You have questions? We have answers. Call us at (941) 200-1030 to discuss this RV. Selling your RV has never been easier. At Pop RVs, we literally sell thousands of units every year all over the country. Call (855) 273-7188 and we'll get started selling your RV today.

Basic information

Year: 2003

Stock Number: 341860 VIN Number: rvusa-341860 Condition: Pre-Owned

Length: 36

Item address

93060, Santa Paula, California, United States