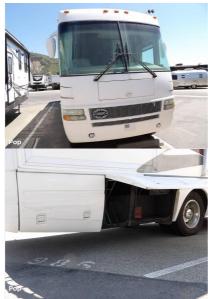

Details

Item type: For sale Posted on: 10/31/2022

Description

Stock #341860 - WOW! This one is a GEM. Light airy, breezy, open. And Superb Condition!If you are in the market for a class a, look no further than this 2003 Dolphin 6355XL, just reduced to \$20,000. Non-smoking and pet-free. This Class A is located in Santa Paula, California and is in good condition. She is also equipped with a Chevrolet engine that has 98,642 miles. We are looking for people all over the country who share our love for boats/RVs. If you have a passion for our product and like the idea of working from home, please visit Careeers [dot] PopSells [dot] com to learn more. Please submit any and ALL offers - your offer may be accepted! Submit your offer today! You have questions? We have answers. Call us at (941) 200-1030 to discuss this RV. Selling your RV has never been easier. At Pop RVs, we literally sell thousands of units every year all over the country. Call (855) 273-7188 and we'll get started selling your RV today.

Basic information

Year: 2003

Stock Number: 341860 VIN Number: rvusa-341860 Condition: Pre-Owned

Length: 36

Item address

93060, Santa Paula, California, United States