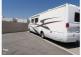

Details

Item type: For sale Posted on: 10/31/2022

Description

Stock #341860 - WOW! This one is a GEM. Light airy, breezy, open. And Superb Condition!If you are in the market for a class a, look no further than this 2003 Dolphin 6355XL, just reduced to \$20,000. Non-smoking and pet-free. This Class A is located in Santa Paula, California and is in good condition. She is also equipped with a Chevrolet engine that has 98,642 miles. We are looking for people all over the country who share our love for boats/RVs. If you have a passion for our product and like the idea of working from home, please visit Careeers [dot] PopSells [dot] com to learn more. Please submit any and ALL offers - your offer may be accepted! Submit your offer today! You have questions? We have answers. Call us at (941) 200-1030 to discuss this RV. Selling your RV has never been easier. At Pop RVs, we literally sell thousands of units every year all over the country. Call (855) 273-7188 and we'll get started selling your RV today.

Basic information

Year: 2003

Stock Number: 341860 VIN Number: rvusa-341860 Condition: Pre-Owned

Length: 36

Item address

93060, Santa Paula, California, United States