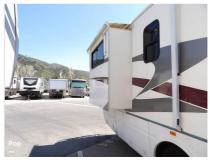

Details

Item type: For sale Posted on: 10/31/2022

Description

Stock #341860 - WOW! This one is a GEM. Light airy, breezy, open. And Superb Condition!If you are in the market for a class a, look no further than this 2003 Dolphin 6355XL, just reduced to \$20,000. Non-smoking and pet-free. This Class A is located in Santa Paula, California and is in good condition. She is also equipped with a Chevrolet engine that has 98,642 miles. We are looking for people all over the country who share our love for boats/RVs. If you have a passion for our product and like the idea of working from home, please visit Careeers [dot] PopSells [dot] com to learn more. Please submit any and ALL offers - your offer may be accepted! Submit your offer today! You have questions? We have answers. Call us at (941) 200-1030 to discuss this RV. Selling your RV has never been easier. At Pop RVs, we literally sell thousands of units every year all over the country. Call (855) 273-7188 and we'll get started selling your RV today.