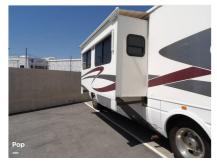

Details

Item type: For sale Posted on: 10/31/2022

Description

Stock #341860 - WOW! This one is a GEM. Light airy, breezy, open. And Superb Condition!If you are in the market for a class a, look no further than this 2003 Dolphin 6355XL, just reduced to \$20,000. Non-smoking and pet-free. This Class A is located in Santa Paula, California and is in good condition. She is also equipped with a Chevrolet engine that has 98,642 miles. We are looking for people all over the country who share our love for boats/RVs. If you have a passion for our product and like the idea of working from home, please visit Careeers [dot] PopSells [dot] com to learn more. Please submit any and ALL offers - your offer may be accepted! Submit your offer today! You have questions? We have answers. Call us at (941) 200-1030 to discuss this RV. Selling your RV has never been easier. At Pop RVs, we literally sell thousands of units every year all over the country. Call (855) 273-7188 and we'll get started selling your RV today.

Basic information

Year: 2003

Stock Number: 341860 VIN Number: rvusa-341860 Condition: Pre-Owned

Length: 36

Item address

93060, Santa Paula, California, United States