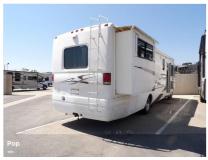

Details

Item type: For sale Posted on: 10/31/2022

Description

Stock #341860 - WOW! This one is a GEM. Light airy, breezy, open. And Superb Condition!If you are in the market for a class a, look no further than this 2003 Dolphin 6355XL, just reduced to \$20,000. Non-smoking and pet-free. This Class A is located in Santa Paula, California and is in good condition. She is also equipped with a Chevrolet engine that has 98,642 miles. We are looking for people all over the country who share our love for boats/RVs. If you have a passion for our product and like the idea of working from home, please visit Careeers [dot] PopSells [dot] com to learn more. Please submit any and ALL offers - your offer may be accepted! Submit your offer today! You have questions? We have answers. Call us at (941) 200-1030 to discuss this RV. Selling your RV has never been easier. At Pop RVs, we literally sell thousands of units every year all over the country. Call (855) 273-7188 and we'll get started selling your RV today.