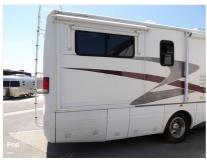

Details

Item type: For sale Posted on: 10/31/2022

Description

Stock #341860 - WOW! This one is a GEM. Light airy, breezy, open. And Superb Condition!If you are in the market for a class a, look no further than this 2003 Dolphin 6355XL, just reduced to \$20,000. Non-smoking and pet-free. This Class A is located in Santa Paula, California and is in good condition. She is also equipped with a Chevrolet engine that has 98,642 miles. We are looking for people all over the country who share our love for boats/RVs. If you have a passion for our product and like the idea of working from home, please visit Careeers [dot] PopSells [dot] com to learn more. Please submit any and ALL offers - your offer may be accepted! Submit your offer today! You have questions? We have answers. Call us at (941) 200-1030 to discuss this RV. Selling your RV has never been easier. At Pop RVs, we literally sell thousands of units every year all over the country. Call (855) 273-7188 and we'll get started selling your RV today.